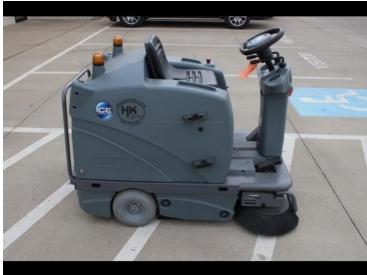

## Ice IS1100RIDER-SWEEPER 2016

EUR 7,126 (USD 8,350)

Coraopolis, Pennsylvania, United States

#### ADDITIONAL INFORMATION

ICE iS1100 Rider Sweeper with 51" sweep path, 21 cubic foot hopper, safety lights and panel filter. Battery powered with a 3 hour run time with full charge. Comes with balance of 5-year factory warranty.