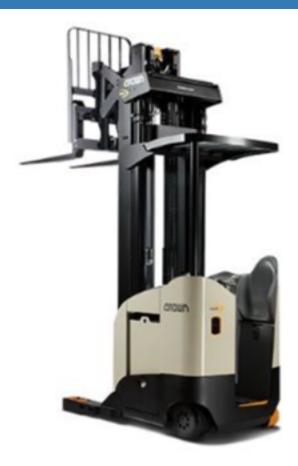

## Crown RR5225-30TT321

Braeside, Melbourne, Victoria, Australia

## onQ-62736

WAREHOUSE MOVERS & LIFTS - REACH TRUCKS & STACKERS HIRE

Date Listed16 Jun 2025ReferenceRR5225-30TT321Power TypeBattery ElectricLift Capacity2,045 kg(4,508 lb)Mast TypeTriplex (3 Stage)Maximum Lift Height8,150 mm(321 in)Tyre TypePolyurethane / Vulkollan

Machine Height (Mast Lowered) 3,556 mm(140 in)

ADDITIONAL INFORMATION

DIMENSIONS: H=3556mm, W=1500mm, L=2575mm (inc 1070mm

tynes)