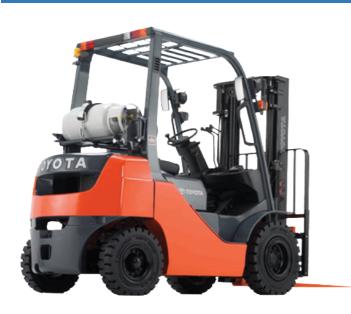

#### Toyota 8FG25

Braeside, Melbourne, Victoria, Australia

### onQ-62739

FORKLIFTS - COUNTER BALANCE ICE HIRE

Date Listed 16 Jun 2025 Reference 8-FG25 Power Type Lift Capacity Mast Type Maximum Lift Height Tyre Type Machine Height (Mast Lowered)

LPG / Natural Gas 2,500 kg(5,512 lb) Triplex (3 Stage) 4,700 mm(185 in) Solid / Puncture Proof 2,145 mm(84 in)

ADDITIONAL INFORMATION

DIMENSIONS: H=2145mm, W=1150mm, L=2620mm (plus tynes)