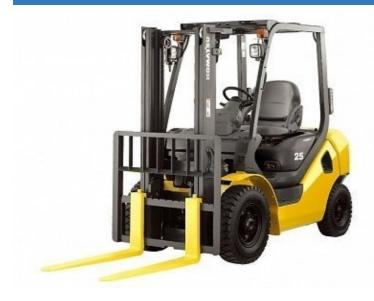

## Komatsu FD25T17

Braeside, Melbourne, Victoria, Australia

## onQ-62886

FORKLIFTS - COUNTER BALANCE ICE

HIRE

Date Listed16 Jun 2025ReferenceFD25T-17Power TypeDiesel

Lift Capacity 2,500 kg(5,512 lb)

Mast Type 7

Maximum Lift Height 4,500 mm(177 in)

Solid / Puncture Proof

Machine Height (Mast Lowered) 2,110 mm(83 in)

ADDITIONAL INFORMATION

EXTRAS: Side Shift, Tunnel Spec, 4th Function, Weight Gauge, Cat Converter DIMENSIONS: H= 2110 mm, W= 1160 mm, L= 2680 mm

(plus tynes)