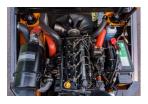

## ADDITIONAL INFORMATION

Engines available ISUZU-C240/YANMAR-4TNE98/Mitsubishi S4S/XINCHAI-C490/XINCHAI-A498 Length to Face of Fork (Without Fork) 2700mm Overall Width 1225mm Overhead Guard Height 2235mm Robust and Reliable Diesel Engine Ergonomic Cabin with Adjustable Steering Wheel Wide-view Mast and Container Mast for Choice Fully Integrated Frame and Suspension Chassis Excellent Cooling System and Heat Releasing System Anti-vibration Radiator