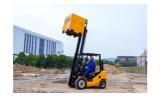

## UN Forklift FD30-35T

HANGZHOU, Zhejiang, China

## onQ-64800

FORKLIFTS - COUNTER BALANCE ICE

NEW - SALE

Date Listed3 Jul 2025ReferenceFD30-35TPower TypeDiesel

Lift Capacity3,500 kg(7,716 lb)Mast TypeTriplex (3 Stage)Maximum Lift Height4,500 mm(177 in)

Tyre Type Pneumatic