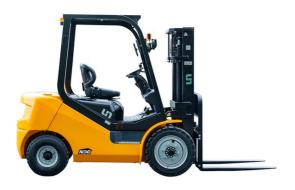

## UN Forklift FD30-35T

HANGZHOU, Zhejiang, China

## onQ-64800

FORKLIFTS - COUNTER BALANCE ICE

NEW - SALE

Date Listed3 Jul 2025ReferenceFD30-35TPower TypeDiesel

Lift Capacity3,500 kg(7,716 lb)Mast TypeTriplex (3 Stage)Maximum Lift Height4,500 mm(177 in)

Tyre Type Pneumatic

Machine Height (Mast Lowered)

2,110 mm(83 in)

Machine Features Mast full free lift

Mast container entry Load backrest Overhead Guard Front wheel drive Extra valve(s) Attachment included

Side shift

Stage IV Compliant

## ADDITIONAL INFORMATION

Engines available ISUZU-C240/YANMAR-4TNE98/Mitsubishi S4S/XINCHAI-C490/XINCHAI-A498 Length to Face of Fork (Without Fork) 2700mm Overall Width 1225mm Overhead Guard Height 2235mm Robust and Reliable Diesel Engine Ergonomic Cabin with Adjustable Steering Wheel Wide-view Mast and Container Mast for Choice Fully Integrated Frame and Suspension Chassis Excellent Cooling System and Heat Releasing System Anti-vibration Radiator