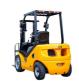

## UN Forklift FD30-35T

HANGZHOU, Zhejiang, China

## onQ-64800

FORKLIFTS - COUNTER BALANCE ICE

NEW - SALE

Date Listed3 Jul 2025ReferenceFD30-35TPower TypeDiesel

Lift Capacity3,500 kg(7,716 lb)Mast TypeTriplex (3 Stage)Maximum Lift Height4,500 mm(177 in)

Tyre Type Pneumatic