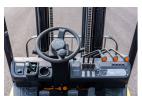

## ADDITIONAL INFORMATION

Engines available ISUZU-C240/YANMAR-4TNE98/Mitsubishi S4S/XINCHAI-C490/XINCHAI-A498 Length to Face of Fork (Without Fork) 2700mm Overall Width 1225mm Overhead Guard Height 2235mm Robust and Reliable Diesel Engine Ergonomic Cabin with Adjustable Steering Wheel Wide-view Mast and Container Mast for Choice Fully Integrated Frame and Suspension Chassis Excellent Cooling System and Heat Releasing System Anti-vibration Radiator