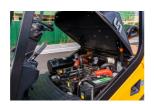

## ADDITIONAL INFORMATION

Engines available ISUZU-C240/YANMAR-4TNE98/Mitsubishi S4S/XINCHAI-C490/XINCHAI-A498 Length to Face of Fork (Without Fork) 2700mm Overall Width 1225mm Overhead Guard Height 2235mm Robust and Reliable Diesel Engine Ergonomic Cabin with Adjustable Steering Wheel Wide-view Mast and Container Mast for Choice Fully Integrated Frame and Suspension Chassis Excellent Cooling System and Heat Releasing System Anti-vibration Radiator