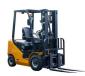

HANGZHOU, Zhejiang, China

onQ-64803

FORKLIFTS - COUNTER BALANCE ICE

NEW - SALE

Date Listed3 Jul 2025ReferenceFD15-18TPower TypeDiesel

Lift Capacity1,800 kg(3,968 lb)Mast TypeTriplex (3 Stage)Maximum Lift Height4,500 mm(177 in)

Tyre Type Pneumatic

Machine Height (Mast Lowered)

2,075 mm(82 in)

Machine Features Mast full free lift

Mast container entry Load backrest Overhead Guard Front wheel drive Extra valve(s) Attachment included