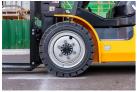

Tyre Type Pneumatic

Machine Height (Mast Lowered)

2,075 mm(82 in)

Machine Features Mast full free lift

Mast container entry Load backrest Overhead Guard Front wheel drive Extra valve(s) Attachment included