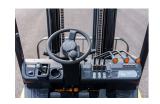

## ADDITIONAL INFORMATION

Engines available ISUZU-C240/YANMAR-4TNE92/XINCHAI-NC485BPG Length to Face of Fork (Without Fork) 2285mm Overall Width 1082mm Overhead Guard Height 2160mm Robust and Reliable Diesel Engine Ergonomic Cabin with Adjustable Steering Wheel Wide-view Mast and Container Mast for Choice Fully Integrated Frame and Suspension Chassis Excellent Cooling System and Heat Releasing System Anti-vibration Radiator