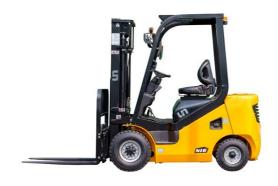

HANGZHOU, Zhejiang, China

onQ-64803

FORKLIFTS - COUNTER BALANCE ICE

NEW - SALE

Date Listed3 Jul 2025ReferenceFD15-18TPower TypeDiesel

Lift Capacity1,800 kg(3,968 lb)Mast TypeTriplex (3 Stage)Maximum Lift Height4,500 mm(177 in)

Tyre Type Pneumatic

Machine Height (Mast Lowered)

2,075 mm(82 in)

Machine Features Mast full free lift

Mast container entry Load backrest Overhead Guard Front wheel drive Extra valve(s) Attachment included

Side shift

Stage IV Compliant

## ADDITIONAL INFORMATION

Engines available ISUZU-C240/YANMAR-4TNE92/XINCHAI-NC485BPG Length to Face of Fork (Without Fork) 2285mm Overall Width 1082mm Overhead Guard Height 2160mm Robust and Reliable Diesel Engine Ergonomic Cabin with Adjustable Steering Wheel Wide-view Mast and Container Mast for Choice Fully Integrated Frame and Suspension Chassis Excellent Cooling System and Heat Releasing System Anti-vibration Radiator