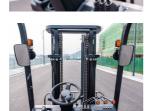

## ADDITIONAL INFORMATION

Engines available ISUZU-C240/YANMAR-4TNE92/XINCHAI-NC485BPG Length to Face of Fork (Without Fork) 2285mm Overall Width 1082mm Overhead Guard Height 2160mm Robust and Reliable Diesel Engine Ergonomic Cabin with Adjustable Steering Wheel Wide-view Mast and Container Mast for Choice Fully Integrated Frame and Suspension Chassis Excellent Cooling System and Heat Releasing System Anti-vibration Radiator