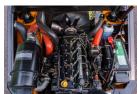

## ADDITIONAL INFORMATION

Engines available ISUZU-C240/YANMAR-4TNE92/XINCHAI-NC485BPG Length to Face of Fork (Without Fork) 2285mm Overall Width 1082mm Overhead Guard Height 2160mm Robust and Reliable Diesel Engine Ergonomic Cabin with Adjustable Steering Wheel Wide-view Mast and Container Mast for Choice Fully Integrated Frame and Suspension Chassis Excellent Cooling System and Heat Releasing System Anti-vibration Radiator