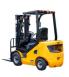

HANGZHOU, Zhejiang, China

onQ-64803

FORKLIFTS - COUNTER BALANCE ICE

NEW - SALE

Date Listed3 Jul 2025ReferenceFD15-18TPower TypeDiesel

Lift Capacity1,800 kg(3,968 lb)Mast TypeTriplex (3 Stage)Maximum Lift Height4,500 mm(177 in)

Tyre Type Pneumatic

Machine Height (Mast Lowered)

2,075 mm(82 in)

Machine Features Mast full free lift

Mast container entry Load backrest Overhead Guard Front wheel drive Extra valve(s) Attachment included