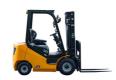

HANGZHOU, Zhejiang, China

onQ-64803

FORKLIFTS - COUNTER BALANCE ICE

NEW - SALE

Date Listed3 Jul 2025ReferenceFD15-18TPower TypeDiesel

Lift Capacity1,800 kg(3,968 lb)Mast TypeTriplex (3 Stage)Maximum Lift Height4,500 mm(177 in)

Tyre Type Pneumatic

Machine Height (Mast Lowered)

2,075 mm(82 in)

Machine Features Mast full free lift

Mast container entry Load backrest Overhead Guard Front wheel drive Extra valve(s) Attachment included