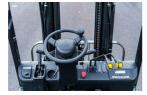

Tyre Type Pneumatic

Machine Height (Mast Lowered)

2,615 mm(103 in)

Machine Features Mast full free lift

Mast container entry Load backrest Overhead Guard 4 wheels Front wheel drive

Charger
Extra valve(s)
Attachment included

## ADDITIONAL INFORMATION

Length (To Fork Face) 3547mm Width 1995mm Overhead Guard Height 2615mm BMS Cost Saving Fast Charging Long Cycle Life Environmental Friendly Maintenance Free Integrated Battery Management System(BMS)continually monitors energy management and ensures reliable operation. With rapid,restriction-free charging, UN Forklifts operate across multiple shifts without the need to change or replace batteries. The allow for fast full charging or boost charging(100% charge in 2 hours). Li-ion Batteries come with a naturally long life cycle. 4000 times charge and discharge. Under normal circumstances the battery will last 3-5 times longer compare to a lead-acid battery. This means lower total cost of ownership. Environmental protection and maintenance-free are two important advantages of Li-ion Batteries.