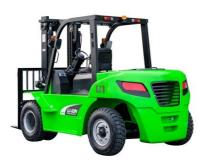

## UN Forklift FB50-70YNLZ8

HANGZHOU, Zhejiang, China

## onQ-64915

FORKLIFTS - COUNTER BALANCE ELECTRIC

NEW - SALE

Date Listed10 Jul 2025ReferenceFB50-70-YNLZ8Power TypeBattery ElectricLift Capacity7,000 kg(15,432 lb)Mast TypeTriplex (3 Stage)Maximum Lift Height6,000 mm(236 in)Type TypeProgramation

Tyre Type Pneumatic

Machine Height (Mast Lowered)

2,615 mm(103 in)

Machine Features Mast full free lift

Mast container entry Load backrest Overhead Guard 4 wheels Front wheel drive

Charger
Extra valve(s)
Attachment included