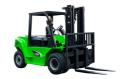

## UN Forklift FB50-70YNLZ8

HANGZHOU, Zhejiang, China

## onQ-64915

FORKLIFTS - COUNTER BALANCE ELECTRIC

NEW - SALE

Date Listed10 Jul 2025ReferenceFB50-70-YNLZ8Power TypeBattery ElectricLift Capacity7,000 kg(15,432 lb)Mast TypeTriplex (3 Stage)Maximum Lift Height6,000 mm(236 in)Type TypeProgramation

Tyre Type Pneumatic

Machine Height (Mast Lowered)

2,615 mm(103 in)

Machine Features Mast full free lift

Mast container entry Load backrest Overhead Guard 4 wheels Front wheel drive

Charger
Extra valve(s)
Attachment included