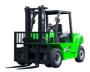

## UN Forklift FB50-70YNLZ8

HANGZHOU, Zhejiang, China

## onQ-64915

FORKLIFTS - COUNTER BALANCE ELECTRIC

NEW - SALE

Date Listed10 Jul 2025ReferenceFB50-70-YNLZ8Power TypeBattery ElectricLift Capacity7,000 kg(15,432 lb)Mast TypeTriplex (3 Stage)Maximum Lift Height6,000 mm(236 in)Type TypeProgramation

Tyre Type Pneumatic

Machine Height (Mast Lowered)

2,615 mm(103 in)

Machine Features Mast full free lift

Mast container entry Load backrest Overhead Guard 4 wheels Front wheel drive

Charger
Extra valve(s)
Attachment included