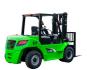

## UN Forklift FB50-70YNLZ8

HANGZHOU, Zhejiang, China

## onQ-64915

FORKLIFTS - COUNTER BALANCE ELECTRIC

NEW - SALE

Date Listed10 Jul 2025ReferenceFB50-70-YNLZ8Power TypeBattery ElectricLift Capacity7,000 kg(15,432 lb)Mast TypeTriplex (3 Stage)Maximum Lift Height6,000 mm(236 in)Type TypeProgramation

Tyre Type Pneumatic

Machine Height (Mast Lowered)

2,615 mm(103 in)

Machine Features Mast full free lift

Mast container entry Load backrest Overhead Guard 4 wheels Front wheel drive

Charger
Extra valve(s)
Attachment included