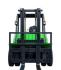

Tyre Type Pneumatic

Machine Height (Mast Lowered)

2,615 mm(103 in)

Machine Features Mast full free lift

Mast container entry Load backrest Overhead Guard 4 wheels Front wheel drive

Charger
Extra valve(s)
Attachment included

Side shift