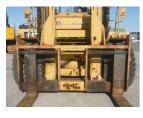

16 Jul 2025 F11-10126 7705 Diesel 20,000 kg(44,092 lb) Duplex (2 Stage) 3,000 mm(118 in) Pneumatic 3,930 mm(155 in) Condition GOOD \*\*\*

ADDITIONAL INFORMATION 2440mm Fork