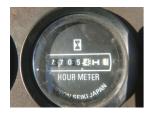

#### onQ-65304

HEAVY LIFTERS & HANDLERS - HIGH CAPACITY FORKLIFTS USED - SALE

| Date Listed         | 16 Jul |
|---------------------|--------|
| Serial Number       | F11-1( |
| Machine Hours       | 7705   |
| Power Type          | Diesel |
| Lift Capacity       | 20,000 |
| Mast Type           | Duple> |
| Maximum Lift Height | 3,000  |
| Tyre Type           | Pneum  |
| Machine Height      | 3,930  |
| Machine Condition   | Condit |

16 Jul 2025 F11-10126 7705 Diesel 20,000 kg(44,092 lb) Duplex (2 Stage) 3,000 mm(118 in) Pneumatic 3,930 mm(155 in) Condition GOOD \*\*\*

ADDITIONAL INFORMATION 2440mm Fork