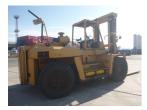

# **Mitsubishi FD200 1992** Yokohama, Japan

16 Jul 2025 F11-10126 7705 Diesel 20,000 kg(44,092 lb) Duplex (2 Stage) 3,000 mm(118 in) Pneumatic 3,930 mm(155 in) Condition GOOD \*\*\*

ADDITIONAL INFORMATION 2440mm Fork