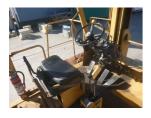

16 Jul 2025 F11-10126 7705 Diesel 20,000 kg(44,092 lb) Duplex (2 Stage) 3,000 mm(118 in) Pneumatic 3,930 mm(155 in) Condition GOOD \*\*\*

ADDITIONAL INFORMATION 2440mm Fork