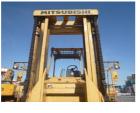

# **Mitsubishi FD200 1992** Yokohama, Japan

16 Jul 2025 F11-10126 7705 Diesel 20,000 kg(44,092 lb) Duplex (2 Stage) 3,000 mm(118 in) Pneumatic 3,930 mm(155 in) Condition GOOD \*\*\*

ADDITIONAL INFORMATION 2440mm Fork