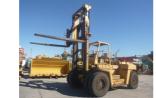

# **Mitsubishi FD200 1992** Yokohama, Japan

16 Jul 2025 F11-10126 7705 Diesel 20,000 kg(44,092 lb) Duplex (2 Stage) 3,000 mm(118 in) Pneumatic 3,930 mm(155 in) Condition GOOD \*\*\*

ADDITIONAL INFORMATION 2440mm Fork