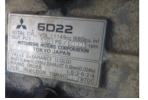

#### onQ-65304

HEAVY LIFTERS & HANDLERS - HIGH CAPACITY FORKLIFTS USED - SALE

| Date Listed         | 16 Jul |
|---------------------|--------|
| Serial Number       | F11-1( |
| Machine Hours       | 7705   |
| Power Type          | Diesel |
| Lift Capacity       | 20,000 |
| Mast Type           | Duple> |
| Maximum Lift Height | 3,000  |
| Tyre Type           | Pneum  |
| Machine Height      | 3,930  |
| Machine Condition   | Condit |

16 Jul 2025 F11-10126 7705 Diesel 20,000 kg(44,092 lb) Duplex (2 Stage) 3,000 mm(118 in) Pneumatic 3,930 mm(155 in) Condition GOOD \*\*\*

ADDITIONAL INFORMATION 2440mm Fork