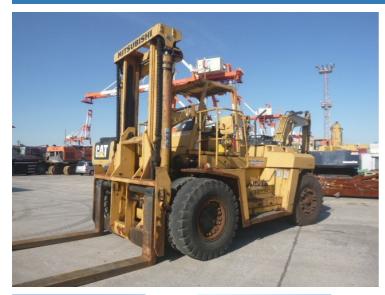

# **Mitsubishi FD200 1992** Yokohama, Japan

#### onQ-65304

HEAVY LIFTERS & HANDLERS - HIGH CAPACITY FORKLIFTS USED - SALE

| Date Listed         | 16 Jul |
|---------------------|--------|
| Serial Number       | F11-1( |
| Machine Hours       | 7705   |
| Power Type          | Diesel |
| Lift Capacity       | 20,000 |
| Mast Type           | Duple> |
| Maximum Lift Height | 3,000  |
| Tyre Type           | Pneum  |
| Machine Height      | 3,930  |
| Machine Condition   | Condit |

16 Jul 2025 F11-10126 7705 Diesel 20,000 kg(44,092 lb) Duplex (2 Stage) 3,000 mm(118 in) Pneumatic 3,930 mm(155 in) Condition GOOD \*\*\*

ADDITIONAL INFORMATION 2440mm Fork