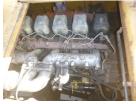

16 Jul 2025 F11-10126 7705 Diesel 20,000 kg(44,092 lb) Duplex (2 Stage) 3,000 mm(118 in) Pneumatic 3,930 mm(155 in) Condition GOOD \*\*\*

ADDITIONAL INFORMATION 2440mm Fork