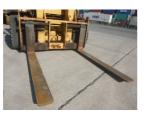

# **Mitsubishi FD200 1992** Yokohama, Japan

16 Jul 2025 F11-10126 7705 Diesel 20,000 kg(44,092 lb) Duplex (2 Stage) 3,000 mm(118 in) Pneumatic 3,930 mm(155 in) Condition GOOD \*\*\*

ADDITIONAL INFORMATION 2440mm Fork