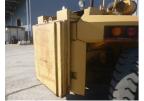

# **Mitsubishi FD200 1992** Yokohama, Japan

16 Jul 2025 F11-10126 7705 Diesel 20,000 kg(44,092 lb) Duplex (2 Stage) 3,000 mm(118 in) Pneumatic 3,930 mm(155 in) Condition GOOD \*\*\*

ADDITIONAL INFORMATION 2440mm Fork