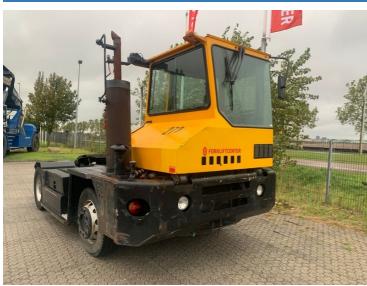

## FORKLIFTCENTER B.V.

Cees Halling (Europe & Africa) Amsterdam, Netherlands

E. sales@forkliftcenter.com, Ph. +31 (0)20 497 4101

Sisu TRX182A4L2C18 2000

Hornweg, Netherlands

onQ-65544

OTHER USED - SALE

 Date Listed
 27 Feb 2025

 Reference
 880010248

 Machine Hours
 4777

ADDITIONAL INFORMATION

Overall height: 2900 Cabin: no Cabin height: 2900 Center of gravity: 0 Accessories: Stage 3, full cabin, heater, street lights, EU