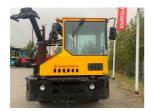

## FORKLIFTCENTER B.V.

Cees Halling (Europe & Africa) Amsterdam, Netherlands

E. sales@forkliftcenter.com, Ph. +31 (0)20 497 4101

Sisu TRX182A4L2C18 2000

Hornweg, Netherlands

onQ-65544

OTHER USED - SALE

 Date Listed
 27 Feb 2025

 Reference
 880010248

 Machine Hours
 4777

ADDITIONAL INFORMATION

Overall height: 2900 Cabin: no Cabin height: 2900 Center of gravity: 0 Accessories: Stage 3, full cabin, heater, street lights, EU