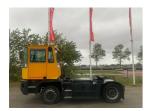

## FORKLIFTCENTER B.V.

Cees Halling (Europe & Africa) Amsterdam, Netherlands

E. sales@forkliftcenter.com, Ph. +31 (0)20 497 4101

Sisu TRX182A4L2C18 2000

Hornweg, Netherlands

onQ-65544

OTHER USED - SALE

 Date Listed
 27 Feb 2025

 Reference
 880010248

 Machine Hours
 4777

ADDITIONAL INFORMATION

Overall height: 2900 Cabin: no Cabin height: 2900 Center of gravity: 0 Accessories: Stage 3, full cabin, heater, street lights, EU