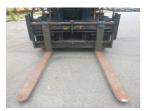

## TCM FHD105Z 1990

Yokohama, Japan

## onQ-65908

HEAVY LIFTERS & HANDLERS - HIGH CAPACITY FORKLIFTS USED - SALE

Date Listed15 Jul 2025Serial Number90A00253Machine Hours154Power TypeDiesel

Lift Capacity 10,500 kg(23,148 lb)

Mast Type Duplex (2 Stage)

Maximum Lift Height 3,000 mm(118 in)

Tyre Type Pneumatic

Machine ConditionCondition GOOD \*\*\*Machine FeaturesFork positioner