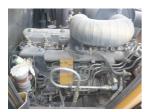

## onQ-65908

HEAVY LIFTERS & HANDLERS - HIGH CAPACITY FORKLIFTS USED - SALE

Date Listed15 Jul 2025Serial Number90A00253Machine Hours154Power TypeDiesel

Lift Capacity 10,500 kg(23,148 lb)

Mast Type Duplex (2 Stage)