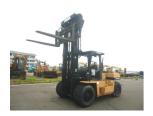

## TCM FHD105Z 1990

Yokohama, Japan

## onQ-65908

HEAVY LIFTERS & HANDLERS - HIGH CAPACITY FORKLIFTS USED - SALE

Date Listed15 Jul 2025Serial Number90A00253Machine Hours154Power TypeDiesel

Lift Capacity 10,500 kg(23,148 lb)

Mast Type Duplex (2 Stage)

Maximum Lift Height 3,000 mm(118 in)

Tyre Type Pneumatic

Machine ConditionCondition GOOD \*\*\*Machine FeaturesFork positioner