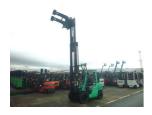

### Mitsubishi FGE35AT 2013 Yokohama, Japan

#### onQ-65940

FORKLIFTS - COUNTER BALANCE ICE USED - SALE

| Date Listed         | 20 Jul 2025          |
|---------------------|----------------------|
| Serial Number       | F13F-80186           |
| Machine Hours       | 13393                |
| Power Type          | Petrol / Gasoline    |
| Lift Capacity       | 3,500 kg(7,716 lb)   |
| Mast Type           | Triplex (3 Stage)    |
| Maximum Lift Height | 5,000 mm(197 in)     |
| Tyre Type           | Solid / Puncture Pre |
| Machine Condition   | Condition GOOD **    |