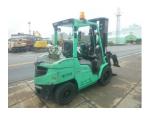

### Mitsubishi FGE35AT 2013 Yokohama, Japan

#### onQ-65940

FORKLIFTS - COUNTER BALANCE ICE USED - SALE

| Date Listed         | 20 Jul 2025          |
|---------------------|----------------------|
| Serial Number       | F13F-80186           |
| Machine Hours       | 13393                |
| Power Type          | Petrol / Gasoline    |
| Lift Capacity       | 3,500 kg(7,716 lb)   |
| Mast Type           | Triplex (3 Stage)    |
| Maximum Lift Height | 5,000 mm(197 in)     |
| Tyre Type           | Solid / Puncture Pre |
| Machine Condition   | Condition GOOD **    |