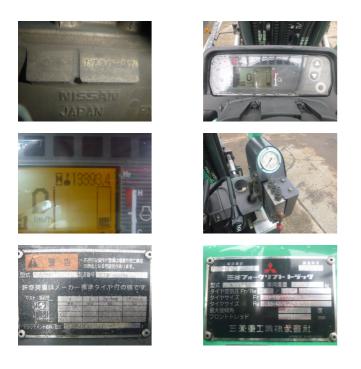

### Mitsubishi FGE35AT 2013 Yokohama, Japan

#### onQ-65940

FORKLIFTS - COUNTER BALANCE ICE USED - SALE

| Date Listed         | 20 Jul 2025          |
|---------------------|----------------------|
| Serial Number       | F13F-80186           |
| Machine Hours       | 13393                |
| Power Type          | Petrol / Gasoline    |
| Lift Capacity       | 3,500 kg(7,716 lb)   |
| Mast Type           | Triplex (3 Stage)    |
| Maximum Lift Height | 5,000 mm(197 in)     |
| Tyre Type           | Solid / Puncture Pre |
| Machine Condition   | Condition GOOD **    |