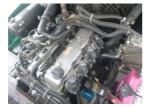

### Mitsubishi FGE35AT 2013 Yokohama, Japan

#### onQ-65940

FORKLIFTS - COUNTER BALANCE ICE USED - SALE

| Date Listed         | 20 Jul 2025          |
|---------------------|----------------------|
| Serial Number       | F13F-80186           |
| Machine Hours       | 13393                |
| Power Type          | Petrol / Gasoline    |
| Lift Capacity       | 3,500 kg(7,716 lb)   |
| Mast Type           | Triplex (3 Stage)    |
| Maximum Lift Height | 5,000 mm(197 in)     |
| Tyre Type           | Solid / Puncture Pre |
| Machine Condition   | Condition GOOD **    |