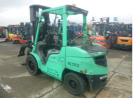

### Mitsubishi FGE35AT 2013 Yokohama, Japan

#### onQ-65940

FORKLIFTS - COUNTER BALANCE ICE USED - SALE

| Date Listed         | 20 Jul 2025          |
|---------------------|----------------------|
| Serial Number       | F13F-80186           |
| Machine Hours       | 13393                |
| Power Type          | Petrol / Gasoline    |
| Lift Capacity       | 3,500 kg(7,716 lb)   |
| Mast Type           | Triplex (3 Stage)    |
| Maximum Lift Height | 5,000 mm(197 in)     |
| Tyre Type           | Solid / Puncture Pre |
| Machine Condition   | Condition GOOD **    |