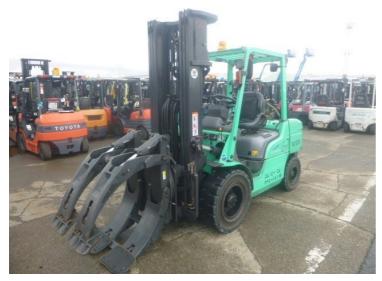

### Mitsubishi FGE35AT 2013 Yokohama, Japan

#### onQ-65940

FORKLIFTS - COUNTER BALANCE ICE USED - SALE

| Date Listed         | 20 Jul 2025          |
|---------------------|----------------------|
| Serial Number       | F13F-80186           |
| Machine Hours       | 13393                |
| Power Type          | Petrol / Gasoline    |
| Lift Capacity       | 3,500 kg(7,716 lb)   |
| Mast Type           | Triplex (3 Stage)    |
| Maximum Lift Height | 5,000 mm(197 in)     |
| Tyre Type           | Solid / Puncture Pre |
| Machine Condition   | Condition GOOD **    |

0 mm(197 in) d / Puncture Proof dition GOOD \*\*\*

Attachment included

ADDITIONAL INFORMATION Paper Roll Clamp

**Machine Features** 