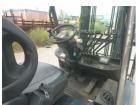

## Toyota 02-8FD30 2018

Yokohama, Japan

## onQ-65941

FORKLIFTS - COUNTER BALANCE ICE USED - SALE

Date Listed21 Jul 2025Serial Number66297Machine Hours14825Power TypeDiesel

Lift Capacity 3,000 kg(6,614 lb)

Mast Type Duplex (2 Stage)

Maximum Lift Height 4,000 mm(157 in)