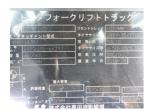

## onQ-65941

FORKLIFTS - COUNTER BALANCE ICE USED - SALE

Date Listed21 Jul 2025Serial Number66297Machine Hours14825Power TypeDiesel

Lift Capacity 3,000 kg(6,614 lb)

Mast Type Duplex (2 Stage)

Maximum Lift Height 4,000 mm(157 in)

Machine Features Fork positioner

ADDITIONAL INFORMATION Hinged Fork