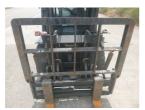

A Business Platform By ForkliftAction Media

## F. UCHIYAMA & CO., LTD

Noboru Uchiyama Yokohama, Japan E. info@f-uchiyama.com, Ph. +81 45 663 6677



## Toyota 02-8FD30 2018

Yokohama, Japan

## onQ-65941

FORKLIFTS - COUNTER BALANCE ICE USED - SALE

Date Listed21 Jul 2025Serial Number66297Machine Hours14825Power TypeDiesel

Lift Capacity 3,000 kg(6,614 lb)

Mast Type Duplex (2 Stage)

Maximum Lift Height 4,000 mm(157 in)

Machine Features Fork positioner

ADDITIONAL INFORMATION Hinged Fork































## BETTER, SMARTER, MORE FOCUSED, EASY AS.

- Machinery-onQ Europe is a platform for the sale and acquisition of both new & used mobile machinery in Europe which comprises Western Europe and Eastern Europe, including European Russia.
- The platform features forklifts, warehouse equipment, container handlers, log handlers, aerial work platforms, port cranes, tow trucks, terminal tractors, industrial sweepers and forklift attachments.

Machinery-onQ is a Business Platform by ForkliftAction Media.

This patform is produced by FORKLIFTACTION



https://europe.machinery-onq.com/machine-forklifts-counter-balance-ice-toyota-02-8fd30-2018-used-sale-japan/65941 © ForkliftAction Media 2025