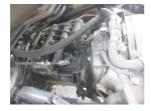

## onQ-65941

FORKLIFTS - COUNTER BALANCE ICE USED - SALE

Date Listed21 Jul 2025Serial Number66297Machine Hours14825Power TypeDiesel

Lift Capacity 3,000 kg(6,614 lb)

Mast Type Duplex (2 Stage)

Maximum Lift Height 4,000 mm(157 in)