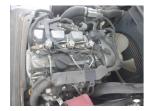

## Toyota 02-8FD30 2018

Yokohama, Japan

## onQ-65941

FORKLIFTS - COUNTER BALANCE ICE USED - SALE

Date Listed21 Jul 2025Serial Number66297Machine Hours14825Power TypeDiesel

Lift Capacity 3,000 kg(6,614 lb)

Mast Type Duplex (2 Stage)

Maximum Lift Height 4,000 mm(157 in)