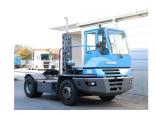

## **NC NIELSEN**

Lars Vernegaard

Balling, Denmark

E. lv@nc-nielsen.dk, Ph. +45 99 83 83 83

Terberg YT220 2004

Balling, Denmark

## onQ-66055

TOWING TRACTORS - TERMINAL TRACTORS USED - SALE

Date Listed 17 Dec 2024
Reference 65724
Machine Hours 7562
Power Type Diesel

 Fifth Wheel Lifting Capacity
 27,000 kg(59,524 lb)

 Wheel Base
 3,100 mm(122 in)

 Length
 5,380 mm(212 in)

 Width
 2,410 mm(95 in)

 Machine Condition
 Condition GOOD \*\*\*

Machine Features 4 wheels 2 wheel drive