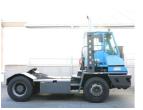

## **NC NIELSEN**

Lars Vernegaard

Balling, Denmark

E. lv@nc-nielsen.dk, Ph. +45 99 83 83 83

Terberg YT220 2004

Balling, Denmark

## onQ-66055

TOWING TRACTORS - TERMINAL TRACTORS USED - SALE

Date Listed 17 Dec 2024
Reference 65724
Machine Hours 7562
Power Type Diesel

 Fifth Wheel Lifting Capacity
 27,000 kg(59,524 lb)

 Wheel Base
 3,100 mm(122 in)

 Length
 5,380 mm(212 in)

 Width
 2,410 mm(95 in)

 Machine Condition
 Condition GOOD \*\*\*

Machine Features 4 wheels 2 wheel drive