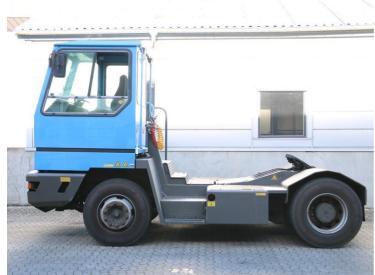

## **NC NIELSEN**

Lars Vernegaard

Balling, Denmark

E. lv@nc-nielsen.dk, Ph. +45 99 83 83 83

Terberg YT220 2004

Balling, Denmark

## onQ-66055

TOWING TRACTORS - TERMINAL TRACTORS USED - SALE

Date Listed 17 Dec 2024
Reference 65724
Machine Hours 7562
Power Type Diesel

 Fifth Wheel Lifting Capacity
 27,000 kg(59,524 lb)

 Wheel Base
 3,100 mm(122 in)

 Length
 5,380 mm(212 in)

 Width
 2,410 mm(95 in)

 Machine Condition
 Condition GOOD \*\*\*

Machine Features 4 wheels 2 wheel drive