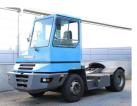

## **NC NIELSEN**

Lars Vernegaard

Balling, Denmark

E. lv@nc-nielsen.dk, Ph. +45 99 83 83 83

Terberg YT220 2004

Balling, Denmark

## onQ-66055

TOWING TRACTORS - TERMINAL TRACTORS USED - SALE

Date Listed 17 Dec 2024
Reference 65724
Machine Hours 7562
Power Type Diesel

 Fifth Wheel Lifting Capacity
 27,000 kg(59,524 lb)

 Wheel Base
 3,100 mm(122 in)

 Length
 5,380 mm(212 in)

 Width
 2,410 mm(95 in)

 Machine Condition
 Condition GOOD \*\*\*

Machine Features 4 wheels 2 wheel drive