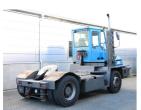

## **NC NIELSEN**

Lars Vernegaard

Balling, Denmark

E. lv@nc-nielsen.dk, Ph. +45 99 83 83 83

Terberg YT220 2004

Balling, Denmark

## onQ-66055

TOWING TRACTORS - TERMINAL TRACTORS USED - SALE

Date Listed 17 Dec 2024
Reference 65724
Machine Hours 7562
Power Type Diesel

 Fifth Wheel Lifting Capacity
 27,000 kg(59,524 lb)

 Wheel Base
 3,100 mm(122 in)

 Length
 5,380 mm(212 in)

 Width
 2,410 mm(95 in)

 Machine Condition
 Condition GOOD \*\*\*

Machine Features 4 wheels 2 wheel drive