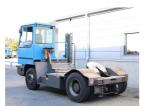

## **NC NIELSEN**

Lars Vernegaard

Balling, Denmark

E. lv@nc-nielsen.dk, Ph. +45 99 83 83 83

Terberg YT220 2004

Balling, Denmark

## onQ-66055

TOWING TRACTORS - TERMINAL TRACTORS USED - SALE

Date Listed 17 Dec 2024
Reference 65724
Machine Hours 7562
Power Type Diesel

 Fifth Wheel Lifting Capacity
 27,000 kg(59,524 lb)

 Wheel Base
 3,100 mm(122 in)

 Length
 5,380 mm(212 in)

 Width
 2,410 mm(95 in)

 Machine Condition
 Condition GOOD \*\*\*

Machine Features 4 wheels 2 wheel drive