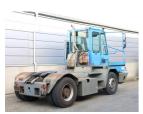

## **Terberg** YT182 2007

Balling, Denmark

## onQ-66058

TOWING TRACTORS - TERMINAL TRACTORS **USED - SALE** 

**Date Listed** Reference

17 Dec 2024 65728 **Machine Hours** 15660 Diesel **Power Type** 

Fifth Wheel Lifting Capacity Wheel Base Length

3,100 mm(122 in) 5,405 mm(213 in) Width 2,505 mm(99 in) **Machine Condition** Condition GOOD \*\*\*

**Machine Features** 

4 wheels 2 wheel drive

27,000 kg(59,524 lb)