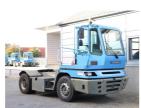

## **Terberg** YT182 2007

Balling, Denmark

## onQ-66058

TOWING TRACTORS - TERMINAL TRACTORS **USED - SALE** 

**Date Listed** Reference

17 Dec 2024 65728 **Machine Hours** 15660 Diesel **Power Type** 

Fifth Wheel Lifting Capacity Wheel Base Length

3,100 mm(122 in) 5,405 mm(213 in) Width 2,505 mm(99 in) **Machine Condition** Condition GOOD \*\*\*

**Machine Features** 

4 wheels 2 wheel drive

27,000 kg(59,524 lb)