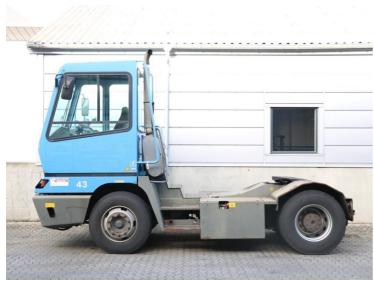

## **Terberg** YT182 2007

Balling, Denmark

## onQ-66058

TOWING TRACTORS - TERMINAL TRACTORS **USED - SALE** 

**Date Listed** Reference

17 Dec 2024 65728 **Machine Hours** 15660 Diesel **Power Type** 

Fifth Wheel Lifting Capacity Wheel Base Length

3,100 mm(122 in) 5,405 mm(213 in) Width 2,505 mm(99 in) **Machine Condition** Condition GOOD \*\*\*

**Machine Features** 

4 wheels 2 wheel drive

27,000 kg(59,524 lb)