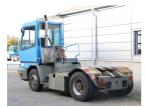

## **Terberg** YT182 2007

Balling, Denmark

## onQ-66058

TOWING TRACTORS - TERMINAL TRACTORS **USED - SALE** 

**Date Listed** Reference

17 Dec 2024 65728 **Machine Hours** 15660 Diesel **Power Type** 

Fifth Wheel Lifting Capacity Wheel Base Length

3,100 mm(122 in) 5,405 mm(213 in) Width 2,505 mm(99 in) **Machine Condition** Condition GOOD \*\*\*

**Machine Features** 

4 wheels 2 wheel drive

27,000 kg(59,524 lb)