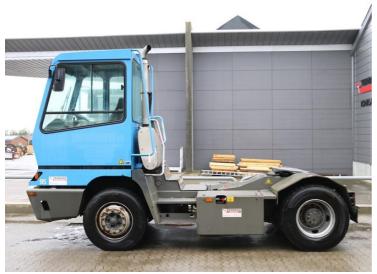

## Terberg YT182 2011 Balling, Denmark onQ-66060

TOWING TRACTORS - TERMINAL TRACTORS

| USED - SALE                     |                           |
|---------------------------------|---------------------------|
| Date Listed                     | 17 Dec 2024               |
| Reference                       | 65730                     |
| Machine Hours                   | 16259                     |
| Power Type                      | Diesel                    |
| Fifth Wheel Lifting<br>Capacity | 30,000 kg(66,138 lb)      |
| Wheel Base                      | 3,100 mm(122 in)          |
| Length                          | 5,405 mm(213 in)          |
| Width                           | 2,505 mm(99 in)           |
| Machine Condition               | Condition GOOD ***        |
| Machine Features                | 4 wheels<br>2 wheel drive |