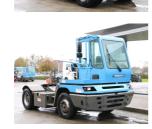

## Terberg YT182 2011 Balling, Denmark onQ-66060

TOWING TRACTORS - TERMINAL TRACTORS

| USED - SALE                     |                           |
|---------------------------------|---------------------------|
| Date Listed                     | 17 Dec 2024               |
| Reference                       | 65730                     |
| Machine Hours                   | 16259                     |
| Power Type                      | Diesel                    |
| Fifth Wheel Lifting<br>Capacity | 30,000 kg(66,138 lb)      |
| Wheel Base                      | 3,100 mm(122 in)          |
| Length                          | 5,405 mm(213 in)          |
| Width                           | 2,505 mm(99 in)           |
| Machine Condition               | Condition GOOD ***        |
| Machine Features                | 4 wheels<br>2 wheel drive |