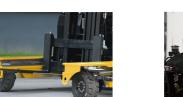

## **MULTI-DIRECTIONAL-SIDE-LOADER**

hangzhou, Zhejiang, China

### onQ-66084

FORKLIFTS - SIDE LOADING

NEW - SALE

**Date Listed** 15 Jul 2025 Reference FDR50 **Power Type** Diesel

**Lift Capacity** 5,000 kg(11,023 lb) **Mast Type** Duplex (2 Stage) 4,000 mm(157 in) **Maximum Lift Height** Tyre Type Solid / Puncture Proof

**Machine Height** 2,290 mm(90 in) (Mast Lowered) **Machine Features** Mast full free lift

Load backrest Cabin

Multi directional / 4-way Attachment included