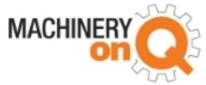

## **MULTI-DIRECTIONAL-SIDE-LOADER**

hangzhou, Zhejiang, China

### onQ-66084

FORKLIFTS - SIDE LOADING

NEW - SALE

**Date Listed** 15 Jul 2025 Reference FDR50 **Power Type** Diesel

**Lift Capacity** 5,000 kg(11,023 lb) **Mast Type** Duplex (2 Stage) 4,000 mm(157 in) **Maximum Lift Height** Tyre Type Solid / Puncture Proof

**Machine Height** 2,290 mm(90 in) (Mast Lowered) **Machine Features** Mast full free lift

Load backrest Cabin

Multi directional / 4-way Attachment included

## ADDITIONAL INFORMATION

Japan BrandYanmar Engine 3-Wheel Hydrostatic Drive System Redesigned Fully Enclosed Cabin Mechanical Operation Handler Mast Constructed from Krupp Steel Accessible Maintenance Side Compartment Engine Temperature Meter Visibility LED Lights for **Enhanced Visibility** 