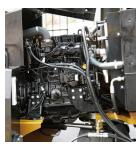

## ADDITIONAL INFORMATION

Japan BrandYanmar Engine 3-Wheel Hydrostatic Drive System Redesigned Fully Enclosed Cabin Mechanical Operation Handler Mast Constructed from Krupp Steel Accessible Maintenance Side Compartment Engine Temperature Meter Visibility LED Lights for **Enhanced Visibility** 