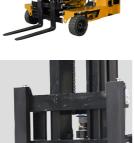

## **MULTI-DIRECTIONAL-SIDE-LOADER**

hangzhou, Zhejiang, China

### onQ-66084

FORKLIFTS - SIDE LOADING

NEW - SALE

**Date Listed** 15 Jul 2025 Reference FDR50 **Power Type** Diesel

**Lift Capacity** 5,000 kg(11,023 lb) **Mast Type** Duplex (2 Stage) 4,000 mm(157 in) **Maximum Lift Height** Tyre Type Solid / Puncture Proof

**Machine Height** 2,290 mm(90 in) (Mast Lowered) **Machine Features** Mast full free lift

Load backrest Cabin

Multi directional / 4-way Attachment included