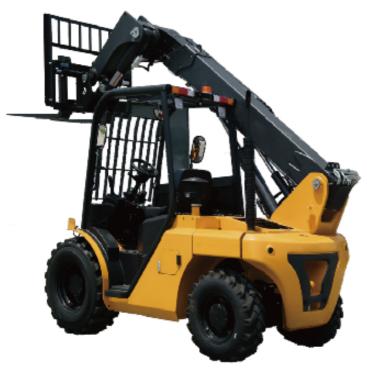

## Manforce MTF25-60-4WD

hangzhou, Zhejiang, China

onQ-66085

FORKLIFTS - TELEHANDLERS

NEW - SALE

**Date Listed** 15 Jul 2025 Reference MTF25-604WD

**Power Type** Diesel

**Lift Capacity** 2,500 kg(5,512 lb) **Maximum Lift Height** 6,000 mm(236 in) Outreach 3,810 mm(150 in) Tyre Type Pneumatic **Machine Features** Overhead Guard 4 wheel drive

## ADDITIONAL INFORMATION

Adaptability to Challenging Terrain Outstanding Maneuverability Flexible Telescopic Arm Design Versatile Applications Engine Hood and Tilt Cab Accessibility Anti-rollover Protection System Cylinder with Balance Valve Proportional Solenoid ValvesOPS (Operator Presence System) Self-leveling System Enhanced Visibility Isolated Overhead Guard