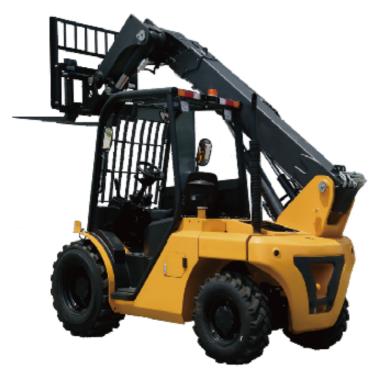

## **Manforce** MTF25-60-4WD

hangzhou, Zhejiang, China

## onQ-66085

FORKLIFTS - TELEHANDLERS

NEW - SALE

**Date Listed** 15 Jul 2025 MTF25-604WD Reference

**Power Type** Diesel

**Lift Capacity** 2,500 kg(5,512 lb) **Maximum Lift Height** 6,000 mm(236 in) Outreach 3,810 mm(150 in) Pneumatic

**Tyre Type** 

Overhead Guard **Machine Features** 

4 wheel drive

Stage IV Compliant Stage V Compliant