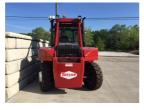

# Taylor TX330S

Morgantown, Pennsylvania, United States

#### onQ-66206

HEAVY LIFTERS & HANDLERS - HIGH CAPACITY FORKLIFTS NEW - SALE & HIRE

Date Listed28 Aug 2025Reference1EQ11552Power TypeDiesel

#### ADDITIONAL INFORMATION

New machine. Taylormax precleaner, steer wheel stud protector, steering wheel spinner know, 4 additional front lights plus standard light package, ACC package, backup alarm.