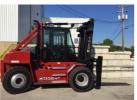

# Taylor TX330S

Morgantown, Pennsylvania, United States

#### onQ-66206

HEAVY LIFTERS & HANDLERS - HIGH CAPACITY FORKLIFTS NEW - SALE & HIRE

Date Listed28 Aug 2025Reference1EQ11552Power TypeDiesel

#### ADDITIONAL INFORMATION

New machine. Taylormax precleaner, steer wheel stud protector, steering wheel spinner know, 4 additional front lights plus standard light package, ACC package, backup alarm.