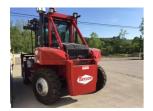

# Taylor TX330S

Morgantown, Pennsylvania, United States

#### onQ-66206

HEAVY LIFTERS & HANDLERS - HIGH CAPACITY FORKLIFTS NEW - SALE & HIRE

Date Listed28 Aug 2025Reference1EQ11552Power TypeDiesel

#### ADDITIONAL INFORMATION

New machine. Taylormax precleaner, steer wheel stud protector, steering wheel spinner know, 4 additional front lights plus standard light package, ACC package, backup alarm.