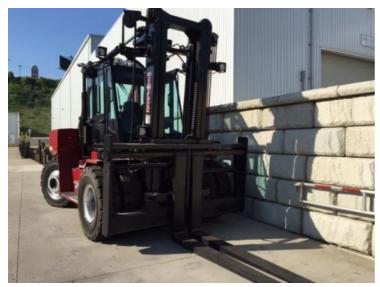

# Taylor TX330S

Morgantown, Pennsylvania, United States

#### onQ-66206

HEAVY LIFTERS & HANDLERS - HIGH CAPACITY FORKLIFTS NEW - SALE & HIRE

Date Listed28 Aug 2025Reference1EQ11552Power TypeDiesel

#### ADDITIONAL INFORMATION

New machine. Taylormax precleaner, steer wheel stud protector, steering wheel spinner know, 4 additional front lights plus standard light package, ACC package, backup alarm.