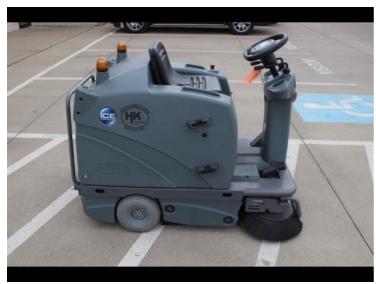

## TAYLOR NORTHEAST INC

Aaron Boemmel United States E. aboemmel@taylornortheast.com, Ph. +1 (610) 286-8080

Ice IS1100RIDER-SWEEPER 2016

**EUR 7,126** (USD 8,350)

Morgantown, Pennsylvania, United States

onQ-66215

INDUSTRIAL SWEEPERS

USED - SALE

 Date Listed
 28 Aug 2025

 Reference
 1EQ12419

 Serial Number
 00112

Power Type Battery Electric

ADDITIONAL INFORMATION

ICE iS1100 Rider Sweeper with 51" sweep path, 21 cubic foot hopper, safety lights and panel filter. Battery powered with a 3 hour run time with full charge. Comes with balance of 5-year factory warranty.