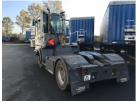

## Terberg YT182 2008 Balling, Denmark

#### onQ-66292

TOWING TRACTORS - TERMINAL TRACTORS USED - SALE

| OOLD ONLL                       |                           |
|---------------------------------|---------------------------|
| Date Listed                     | 17 Dec 2024               |
| Reference                       | 42096                     |
| Machine Hours                   | 13085                     |
| Power Type                      | Diesel                    |
| Fifth Wheel Lifting<br>Capacity | 27,000 kg(59,524 lb)      |
| Weight                          | 8,120 kg(17,901 lb)       |
| Wheel Base                      | 3,100 mm(122 in)          |
| Length                          | 5,405 mm(213 in)          |
| Width                           | 2,500 mm(98 in)           |
| Machine Condition               | Condition GOOD ***        |
| Machine Features                | 4 wheels<br>2 wheel drive |