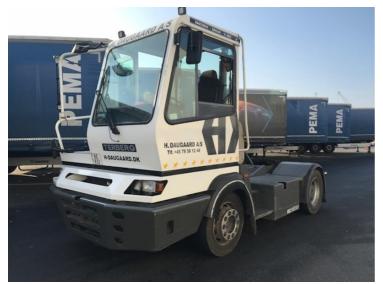

## Terberg YT182 2008 Balling, Denmark

#### onQ-66292

TOWING TRACTORS - TERMINAL TRACTORS USED - SALE

| OOLD ONLL                       |                           |
|---------------------------------|---------------------------|
| Date Listed                     | 17 Dec 2024               |
| Reference                       | 42096                     |
| Machine Hours                   | 13085                     |
| Power Type                      | Diesel                    |
| Fifth Wheel Lifting<br>Capacity | 27,000 kg(59,524 lb)      |
| Weight                          | 8,120 kg(17,901 lb)       |
| Wheel Base                      | 3,100 mm(122 in)          |
| Length                          | 5,405 mm(213 in)          |
| Width                           | 2,500 mm(98 in)           |
| Machine Condition               | Condition GOOD ***        |
| Machine Features                | 4 wheels<br>2 wheel drive |