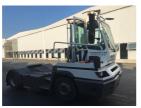

## Terberg YT182 2008 Balling, Denmark

#### onQ-66292

TOWING TRACTORS - TERMINAL TRACTORS USED - SALE

| OOLD ONLL                       |                           |
|---------------------------------|---------------------------|
| Date Listed                     | 17 Dec 2024               |
| Reference                       | 42096                     |
| Machine Hours                   | 13085                     |
| Power Type                      | Diesel                    |
| Fifth Wheel Lifting<br>Capacity | 27,000 kg(59,524 lb)      |
| Weight                          | 8,120 kg(17,901 lb)       |
| Wheel Base                      | 3,100 mm(122 in)          |
| Length                          | 5,405 mm(213 in)          |
| Width                           | 2,500 mm(98 in)           |
| Machine Condition               | Condition GOOD ***        |
| Machine Features                | 4 wheels<br>2 wheel drive |