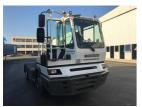

## Terberg YT182 2008 Balling, Denmark

#### onQ-66292

TOWING TRACTORS - TERMINAL TRACTORS USED - SALE

| OOLD ONLL                       |                           |
|---------------------------------|---------------------------|
| Date Listed                     | 17 Dec 2024               |
| Reference                       | 42096                     |
| Machine Hours                   | 13085                     |
| Power Type                      | Diesel                    |
| Fifth Wheel Lifting<br>Capacity | 27,000 kg(59,524 lb)      |
| Weight                          | 8,120 kg(17,901 lb)       |
| Wheel Base                      | 3,100 mm(122 in)          |
| Length                          | 5,405 mm(213 in)          |
| Width                           | 2,500 mm(98 in)           |
| Machine Condition               | Condition GOOD ***        |
| Machine Features                | 4 wheels<br>2 wheel drive |