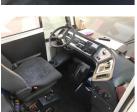

## Terberg YT182 2008 Balling, Denmark

#### onQ-66292

TOWING TRACTORS - TERMINAL TRACTORS USED - SALE

| OOLD ONLL                       |                           |
|---------------------------------|---------------------------|
| Date Listed                     | 17 Dec 2024               |
| Reference                       | 42096                     |
| Machine Hours                   | 13085                     |
| Power Type                      | Diesel                    |
| Fifth Wheel Lifting<br>Capacity | 27,000 kg(59,524 lb)      |
| Weight                          | 8,120 kg(17,901 lb)       |
| Wheel Base                      | 3,100 mm(122 in)          |
| Length                          | 5,405 mm(213 in)          |
| Width                           | 2,500 mm(98 in)           |
| Machine Condition               | Condition GOOD ***        |
| Machine Features                | 4 wheels<br>2 wheel drive |