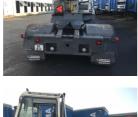

## Terberg YT182 2008 Balling, Denmark

#### onQ-66292

TOWING TRACTORS - TERMINAL TRACTORS USED - SALE

| OOLD ONLL                       |                           |
|---------------------------------|---------------------------|
| Date Listed                     | 17 Dec 2024               |
| Reference                       | 42096                     |
| Machine Hours                   | 13085                     |
| Power Type                      | Diesel                    |
| Fifth Wheel Lifting<br>Capacity | 27,000 kg(59,524 lb)      |
| Weight                          | 8,120 kg(17,901 lb)       |
| Wheel Base                      | 3,100 mm(122 in)          |
| Length                          | 5,405 mm(213 in)          |
| Width                           | 2,500 mm(98 in)           |
| Machine Condition               | Condition GOOD ***        |
| Machine Features                | 4 wheels<br>2 wheel drive |