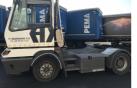

## Terberg YT182 2008 Balling, Denmark

#### onQ-66292

TOWING TRACTORS - TERMINAL TRACTORS USED - SALE

| OOLD ONLL                       |                           |
|---------------------------------|---------------------------|
| Date Listed                     | 17 Dec 2024               |
| Reference                       | 42096                     |
| Machine Hours                   | 13085                     |
| Power Type                      | Diesel                    |
| Fifth Wheel Lifting<br>Capacity | 27,000 kg(59,524 lb)      |
| Weight                          | 8,120 kg(17,901 lb)       |
| Wheel Base                      | 3,100 mm(122 in)          |
| Length                          | 5,405 mm(213 in)          |
| Width                           | 2,500 mm(98 in)           |
| Machine Condition               | Condition GOOD ***        |
| Machine Features                | 4 wheels<br>2 wheel drive |