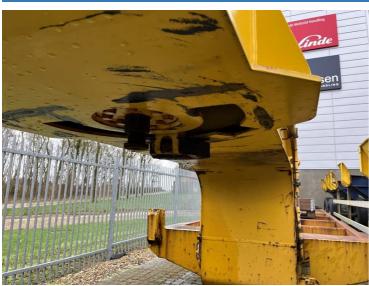

## Scheuerle **CASSETTE-TRAILER** 2003

Balling, Denmark

## onQ-66337

OTHER

USED - SALE

**Date Listed** 27 Jan 2025 Reference 43867

**Serial Number** W09884XX53PS17002

**Machine Hours** 11358

Length 12,100 mm(476 in) Width 2,270 mm(89 in) **Machine Condition** Condition GOOD \*\*\*

Capacity: 115000kg Platform Height: 670mm 2 Axels Kingpin

Height: 1250mm