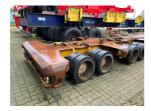

## Scheuerle **CASSETTE-TRAILER** 2003

Balling, Denmark

## onQ-66337

OTHER

USED - SALE

**Date Listed** 27 Jan 2025 Reference 43867

**Serial Number** W09884XX53PS17002

**Machine Hours** 11358

Length 12,100 mm(476 in) Width 2,270 mm(89 in) **Machine Condition** Condition GOOD \*\*\*

Capacity: 115000kg Platform Height: 670mm 2 Axels Kingpin

Height: 1250mm