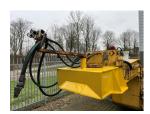

## onQ-66337

OTHER

USED - SALE

**Date Listed** 27 Jan 2025 Reference 43867

**Serial Number** W09884XX53PS17002

**Machine Hours** 11358

Length 12,100 mm(476 in) Width 2,270 mm(89 in) **Machine Condition** Condition GOOD \*\*\*

Capacity: 115000kg Platform Height: 670mm 2 Axels Kingpin

Height: 1250mm