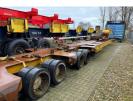

## Scheuerle **CASSETTE-TRAILER** 2003

Balling, Denmark

## onQ-66337

OTHER

USED - SALE

**Date Listed** 27 Jan 2025 Reference 43867

**Serial Number** W09884XX53PS17002

**Machine Hours** 11358

Length 12,100 mm(476 in) Width 2,270 mm(89 in) **Machine Condition** Condition GOOD \*\*\*

Capacity: 115000kg Platform Height: 670mm 2 Axels Kingpin

Height: 1250mm