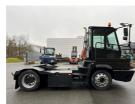

### Terberg YT222-4X2 2006 Balling, Denmark

#### onQ-66347

TOWING TRACTORS - TERMINAL TRACTORS USED - SALE

| Date Listed                     | 10 Feb 2025          |
|---------------------------------|----------------------|
| Reference                       | 70231                |
| Machine Hours                   | 11311                |
| Power Type                      | Diesel               |
| Fifth Wheel Lifting<br>Capacity | 27,000 kg(59,524 lb) |
| Weight                          | 8,440 kg(18,607 lb)  |
| Wheel Base                      | 3,200 mm(126 in)     |
| Length                          | 5,405 mm(213 in)     |
| Width                           | 2,500 mm(98 in)      |
| Machine Condition               | Condition GOOD ***   |
| Machine Features                | Airconditioned cabin |