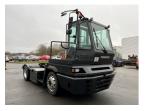

### Terberg YT222-4X2 2006 Balling, Denmark

#### onQ-66347

TOWING TRACTORS - TERMINAL TRACTORS USED - SALE

| Date Listed                     | 10 Feb 2025          |
|---------------------------------|----------------------|
| Reference                       | 70231                |
| Machine Hours                   | 11311                |
| Power Type                      | Diesel               |
| Fifth Wheel Lifting<br>Capacity | 27,000 kg(59,524 lb) |
| Weight                          | 8,440 kg(18,607 lb)  |
| Wheel Base                      | 3,200 mm(126 in)     |
| Length                          | 5,405 mm(213 in)     |
| Width                           | 2,500 mm(98 in)      |
| Machine Condition               | Condition GOOD ***   |
| Machine Features                | Airconditioned cabin |