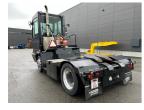

### Terberg YT222-4X2 2006 Balling, Denmark

#### onQ-66347

TOWING TRACTORS - TERMINAL TRACTORS USED - SALE

| Date Listed                     | 10 Feb 2025          |
|---------------------------------|----------------------|
| Reference                       | 70231                |
| Machine Hours                   | 11311                |
| Power Type                      | Diesel               |
| Fifth Wheel Lifting<br>Capacity | 27,000 kg(59,524 lb) |
| Weight                          | 8,440 kg(18,607 lb)  |
| Wheel Base                      | 3,200 mm(126 in)     |
| Length                          | 5,405 mm(213 in)     |
| Width                           | 2,500 mm(98 in)      |
| Machine Condition               | Condition GOOD ***   |
| Machine Features                | Airconditioned cabin |