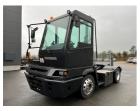

### Terberg YT222-4X2 2006 Balling, Denmark

#### onQ-66347

TOWING TRACTORS - TERMINAL TRACTORS USED - SALE

| Date Listed                     | 10 Feb 2025          |
|---------------------------------|----------------------|
| Reference                       | 70231                |
| Machine Hours                   | 11311                |
| Power Type                      | Diesel               |
| Fifth Wheel Lifting<br>Capacity | 27,000 kg(59,524 lb) |
| Weight                          | 8,440 kg(18,607 lb)  |
| Wheel Base                      | 3,200 mm(126 in)     |
| Length                          | 5,405 mm(213 in)     |
| Width                           | 2,500 mm(98 in)      |
| Machine Condition               | Condition GOOD ***   |
| Machine Features                | Airconditioned cabin |

4 wheels 2 wheel drive