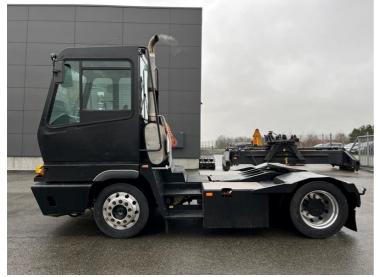

### Terberg YT222-4X2 2006 Balling, Denmark

#### onQ-66347

TOWING TRACTORS - TERMINAL TRACTORS USED - SALE

| Date Listed                     | 10 Feb 2025          |
|---------------------------------|----------------------|
| Reference                       | 70231                |
| Machine Hours                   | 11311                |
| Power Type                      | Diesel               |
| Fifth Wheel Lifting<br>Capacity | 27,000 kg(59,524 lb) |
| Weight                          | 8,440 kg(18,607 lb)  |
| Wheel Base                      | 3,200 mm(126 in)     |
| Length                          | 5,405 mm(213 in)     |
| Width                           | 2,500 mm(98 in)      |
| Machine Condition               | Condition GOOD ***   |
| Machine Features                | Airconditioned cabin |

4 wheels 2 wheel drive