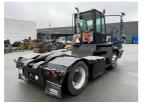

### Terberg YT222-4X2 2006 Balling, Denmark

#### onQ-66347

TOWING TRACTORS - TERMINAL TRACTORS USED - SALE

| Date Listed                     | 10 Feb 2025          |
|---------------------------------|----------------------|
| Reference                       | 70231                |
| Machine Hours                   | 11311                |
| Power Type                      | Diesel               |
| Fifth Wheel Lifting<br>Capacity | 27,000 kg(59,524 lb) |
| Weight                          | 8,440 kg(18,607 lb)  |
| Wheel Base                      | 3,200 mm(126 in)     |
| Length                          | 5,405 mm(213 in)     |
| Width                           | 2,500 mm(98 in)      |
| Machine Condition               | Condition GOOD ***   |
| Machine Features                | Airconditioned cabin |

4 wheels 2 wheel drive