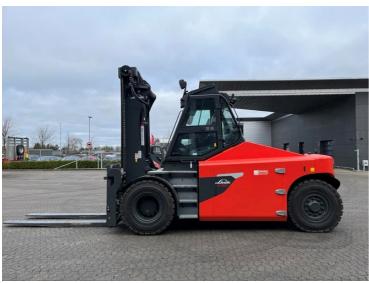

## **NC NIELSEN**

Lars Vernegaard

Balling, Denmark

E. lv@nc-nielsen.dk, Ph. +45 99 83 83 83

Linde E160

**Mast Type** Maximum Lift Height Tyre Type **Machine Height Machine Features** 

10 Feb 2025 67844

**Battery Electric** 16,000 kg(35,274 lb) Duplex (2 Stage) 4,000 mm(157 in) Pneumatic

3,735 mm(147 in) Mast full free lift Cabin

Airconditioned cabin

4 wheels Front wheel drive Attachment included Fork positioner Side shift