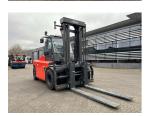

## **NC NIELSEN**

Lars Vernegaard

Balling, Denmark

E. lv@nc-nielsen.dk, Ph. +45 99 83 83 83

Linde E160

**Mast Type** Maximum Lift Height Tyre Type **Machine Height Machine Features** 

10 Feb 2025 67844

**Battery Electric** 16,000 kg(35,274 lb) Duplex (2 Stage) 4,000 mm(157 in) Pneumatic

3,735 mm(147 in) Mast full free lift Cabin

Airconditioned cabin

4 wheels Front wheel drive Attachment included Fork positioner Side shift