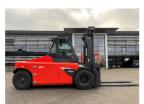

## **NC NIELSEN**

Lars Vernegaard

Balling, Denmark

E. lv@nc-nielsen.dk, Ph. +45 99 83 83 83

Linde E160

**Mast Type** Maximum Lift Height Tyre Type **Machine Height Machine Features** 

10 Feb 2025 67844

**Battery Electric** 16,000 kg(35,274 lb) Duplex (2 Stage) 4,000 mm(157 in) Pneumatic

3,735 mm(147 in) Mast full free lift Cabin

Airconditioned cabin

4 wheels Front wheel drive Attachment included Fork positioner Side shift