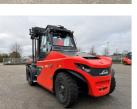

## **NC NIELSEN**

Lars Vernegaard

Balling, Denmark

E. lv@nc-nielsen.dk, Ph. +45 99 83 83 83

Linde E160

**Mast Type** Maximum Lift Height Tyre Type **Machine Height Machine Features** 

10 Feb 2025 67844

**Battery Electric** 16,000 kg(35,274 lb) Duplex (2 Stage) 4,000 mm(157 in) Pneumatic

3,735 mm(147 in) Mast full free lift Cabin

Airconditioned cabin

4 wheels Front wheel drive Attachment included Fork positioner Side shift