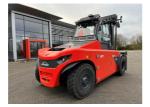

## **NC NIELSEN**

Lars Vernegaard

Balling, Denmark

E. lv@nc-nielsen.dk, Ph. +45 99 83 83 83

Linde E160

**Mast Type** Maximum Lift Height Tyre Type **Machine Height Machine Features** 

10 Feb 2025 67844

**Battery Electric** 16,000 kg(35,274 lb) Duplex (2 Stage) 4,000 mm(157 in) Pneumatic

3,735 mm(147 in) Mast full free lift Cabin

Airconditioned cabin

4 wheels Front wheel drive Attachment included Fork positioner Side shift