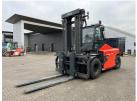

## **NC NIELSEN**

Lars Vernegaard

Balling, Denmark

E. lv@nc-nielsen.dk, Ph. +45 99 83 83 83

Linde E160

**Mast Type** Maximum Lift Height Tyre Type **Machine Height Machine Features** 

10 Feb 2025 67844

**Battery Electric** 16,000 kg(35,274 lb) Duplex (2 Stage) 4,000 mm(157 in) Pneumatic

3,735 mm(147 in) Mast full free lift Cabin

Airconditioned cabin

4 wheels Front wheel drive Attachment included Fork positioner Side shift