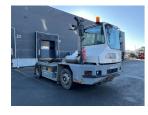

## Kalmar **TTX182** 2008 Balling, Denmark

#### onQ-66368

TOWING TRACTORS - TERMINAL TRACTORS USED - SALE

| USLD - SALL                     |                           |
|---------------------------------|---------------------------|
| Date Listed                     | 21 Feb 2025               |
| Reference                       | 70449                     |
| Machine Hours                   | 11070                     |
| Power Type                      | Diesel                    |
| Fifth Wheel Lifting<br>Capacity | 25,000 kg(55,115 lb)      |
| Wheel Base                      | 3,200 mm(126 in)          |
| Length                          | 5,040 mm(198 in)          |
| Width                           | 2,500 mm(98 in)           |
| Machine Condition               | Condition GOOD ***        |
| Machine Features                | 4 wheels<br>2 wheel drive |