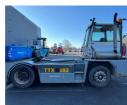

## Kalmar **TTX182** 2008 Balling, Denmark

#### onQ-66368

TOWING TRACTORS - TERMINAL TRACTORS USED - SALE

| USLD - SALL                     |                           |
|---------------------------------|---------------------------|
| Date Listed                     | 21 Feb 2025               |
| Reference                       | 70449                     |
| Machine Hours                   | 11070                     |
| Power Type                      | Diesel                    |
| Fifth Wheel Lifting<br>Capacity | 25,000 kg(55,115 lb)      |
| Wheel Base                      | 3,200 mm(126 in)          |
| Length                          | 5,040 mm(198 in)          |
| Width                           | 2,500 mm(98 in)           |
| Machine Condition               | Condition GOOD ***        |
| Machine Features                | 4 wheels<br>2 wheel drive |