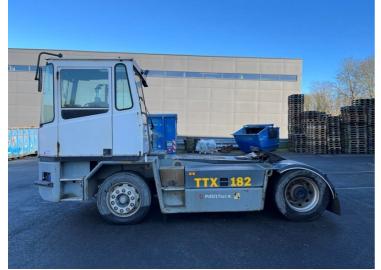

## Kalmar **TTX182** 2008 Balling, Denmark

#### onQ-66368

TOWING TRACTORS - TERMINAL TRACTORS USED - SALE

| USLD - SALL                     |                           |
|---------------------------------|---------------------------|
| Date Listed                     | 21 Feb 2025               |
| Reference                       | 70449                     |
| Machine Hours                   | 11070                     |
| Power Type                      | Diesel                    |
| Fifth Wheel Lifting<br>Capacity | 25,000 kg(55,115 lb)      |
| Wheel Base                      | 3,200 mm(126 in)          |
| Length                          | 5,040 mm(198 in)          |
| Width                           | 2,500 mm(98 in)           |
| Machine Condition               | Condition GOOD ***        |
| Machine Features                | 4 wheels<br>2 wheel drive |