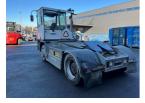

## Kalmar **TTX182** 2008 Balling, Denmark

#### onQ-66368

TOWING TRACTORS - TERMINAL TRACTORS USED - SALE

| USLD - SALL                     |                           |
|---------------------------------|---------------------------|
| Date Listed                     | 21 Feb 2025               |
| Reference                       | 70449                     |
| Machine Hours                   | 11070                     |
| Power Type                      | Diesel                    |
| Fifth Wheel Lifting<br>Capacity | 25,000 kg(55,115 lb)      |
| Wheel Base                      | 3,200 mm(126 in)          |
| Length                          | 5,040 mm(198 in)          |
| Width                           | 2,500 mm(98 in)           |
| Machine Condition               | Condition GOOD ***        |
| Machine Features                | 4 wheels<br>2 wheel drive |