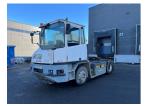

## Kalmar **TTX182** 2008 Balling, Denmark

#### onQ-66368

TOWING TRACTORS - TERMINAL TRACTORS USED - SALE

| USLD - SALL                     |                           |
|---------------------------------|---------------------------|
| Date Listed                     | 21 Feb 2025               |
| Reference                       | 70449                     |
| Machine Hours                   | 11070                     |
| Power Type                      | Diesel                    |
| Fifth Wheel Lifting<br>Capacity | 25,000 kg(55,115 lb)      |
| Wheel Base                      | 3,200 mm(126 in)          |
| Length                          | 5,040 mm(198 in)          |
| Width                           | 2,500 mm(98 in)           |
| Machine Condition               | Condition GOOD ***        |
| Machine Features                | 4 wheels<br>2 wheel drive |