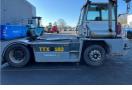

## Kalmar **TTX182** 2008 Balling, Denmark

#### onQ-66368

TOWING TRACTORS - TERMINAL TRACTORS USED - SALE

| USLD - SALL                     |                           |
|---------------------------------|---------------------------|
| Date Listed                     | 21 Feb 2025               |
| Reference                       | 70449                     |
| Machine Hours                   | 11070                     |
| Power Type                      | Diesel                    |
| Fifth Wheel Lifting<br>Capacity | 25,000 kg(55,115 lb)      |
| Wheel Base                      | 3,200 mm(126 in)          |
| Length                          | 5,040 mm(198 in)          |
| Width                           | 2,500 mm(98 in)           |
| Machine Condition               | Condition GOOD ***        |
| Machine Features                | 4 wheels<br>2 wheel drive |