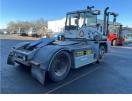

## Kalmar **TTX182** 2008 Balling, Denmark

#### onQ-66368

TOWING TRACTORS - TERMINAL TRACTORS USED - SALE

| USLD - SALL                     |                           |
|---------------------------------|---------------------------|
| Date Listed                     | 21 Feb 2025               |
| Reference                       | 70449                     |
| Machine Hours                   | 11070                     |
| Power Type                      | Diesel                    |
| Fifth Wheel Lifting<br>Capacity | 25,000 kg(55,115 lb)      |
| Wheel Base                      | 3,200 mm(126 in)          |
| Length                          | 5,040 mm(198 in)          |
| Width                           | 2,500 mm(98 in)           |
| Machine Condition               | Condition GOOD ***        |
| Machine Features                | 4 wheels<br>2 wheel drive |