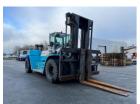

## **NC NIELSEN**

Lars Vernegaard

Balling, Denmark

E. lv@nc-nielsen.dk, Ph. +45 99 83 83 83

SMV (Konecranes) 32-1200C 2021

Balling, Denmark

## onQ-66432

HEAVY LIFTERS & HANDLERS - HIGH CAPACITY FORKLIFTS USED - SALE

 Date Listed
 28 Feb 2025

 Reference
 70442

 Serial Number
 M13375

 Machine Hours
 1291

 Power Type
 Diesel

Lift Capacity

Mast Type

Maximum Lift Height

Tyre Type

Machine Height

Machine Condition

32,000 kg(70,547 lb)

Duplex (2 Stage)

4,000 mm(157 in)

Pneumatic

4,010 mm(158 in)

Condition GOOD \*\*\*

Machine Features

Airconditioned cabin
Attachment included
Fork positioner
Side shift

Stage V Compliant

ADDITIONAL INFORMATION

Weight: 42800kg