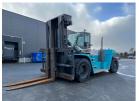

## **NC NIELSEN**

Lars Vernegaard

Balling, Denmark

E. lv@nc-nielsen.dk, Ph. +45 99 83 83 83

SMV (Konecranes) 32-1200C 2021

Balling, Denmark

## onQ-66432

HEAVY LIFTERS & HANDLERS - HIGH CAPACITY FORKLIFTS USED - SALE

 Date Listed
 28 Feb 2025

 Reference
 70442

 Serial Number
 M13375

 Machine Hours
 1291

 Power Type
 Diesel

Lift Capacity

Mast Type

Maximum Lift Height

Tyre Type

Machine Height

Machine Condition

32,000 kg(70,547 lb)

Duplex (2 Stage)

4,000 mm(157 in)

Pneumatic

4,010 mm(158 in)

Condition GOOD \*\*\*

Machine Features

Airconditioned cabin
Attachment included
Fork positioner
Side shift

Stage V Compliant

ADDITIONAL INFORMATION

Weight: 42800kg