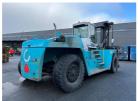

## onQ-66432

HEAVY LIFTERS & HANDLERS - HIGH CAPACITY FORKLIFTS USED - SALE

 Date Listed
 28 Feb 2025

 Reference
 70442

 Serial Number
 M13375

 Machine Hours
 1291

 Power Type
 Diesel

Lift Capacity

Mast Type

Maximum Lift Height

Tyre Type

Machine Height

Machine Condition

32,000 kg(70,547 lb)

Duplex (2 Stage)

4,000 mm(157 in)

Pneumatic

4,010 mm(158 in)

Condition GOOD \*\*\*

Machine Features

Airconditioned cabin
Attachment included
Fork positioner
Side shift

Stage V Compliant

ADDITIONAL INFORMATION

Weight: 42800kg