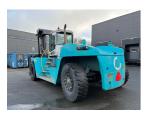

## **NC NIELSEN**

Lars Vernegaard

Balling, Denmark

E. lv@nc-nielsen.dk, Ph. +45 99 83 83 83

SMV (Konecranes) 32-1200C 2021

Balling, Denmark

## onQ-66432

HEAVY LIFTERS & HANDLERS - HIGH CAPACITY FORKLIFTS USED - SALE

 Date Listed
 28 Feb 2025

 Reference
 70442

 Serial Number
 M13375

 Machine Hours
 1291

 Power Type
 Diesel

Lift Capacity

Mast Type

Maximum Lift Height

Tyre Type

Machine Height

Machine Condition

32,000 kg(70,547 lb)

Duplex (2 Stage)

4,000 mm(157 in)

Pneumatic

4,010 mm(158 in)

Condition GOOD \*\*\*

Machine Features

Airconditioned cabin
Attachment included
Fork positioner
Side shift

Stage V Compliant

ADDITIONAL INFORMATION

Weight: 42800kg