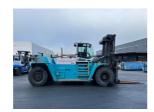

## onQ-66432

HEAVY LIFTERS & HANDLERS - HIGH CAPACITY FORKLIFTS USED - SALE

 Date Listed
 28 Feb 2025

 Reference
 70442

 Serial Number
 M13375

 Machine Hours
 1291

 Power Type
 Diesel

Lift Capacity

Mast Type

Maximum Lift Height

Tyre Type

Machine Height

Machine Condition

32,000 kg(70,547 lb)

Duplex (2 Stage)

4,000 mm(157 in)

Pneumatic

4,010 mm(158 in)

Condition GOOD \*\*\*

Machine Features

Airconditioned cabin
Attachment included
Fork positioner
Side shift

Stage V Compliant

ADDITIONAL INFORMATION

Weight: 42800kg