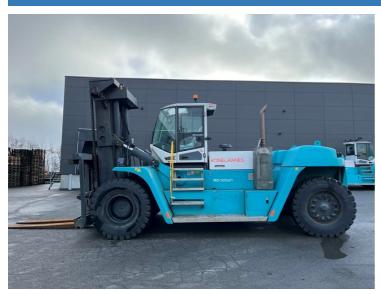

## **NC NIELSEN**

Lars Vernegaard

Balling, Denmark

E. lv@nc-nielsen.dk, Ph. +45 99 83 83 83

SMV (Konecranes) 32-1200C 2021

Balling, Denmark

## onQ-66432

HEAVY LIFTERS & HANDLERS - HIGH CAPACITY FORKLIFTS USED - SALE

 Date Listed
 28 Feb 2025

 Reference
 70442

 Serial Number
 M13375

 Machine Hours
 1291

 Power Type
 Diesel

Lift Capacity

Mast Type

Maximum Lift Height

Tyre Type

Machine Height

Machine Condition

32,000 kg(70,547 lb)

Duplex (2 Stage)

4,000 mm(157 in)

Pneumatic

4,010 mm(158 in)

Condition GOOD \*\*\*

Machine Features

Airconditioned cabin
Attachment included
Fork positioner
Side shift

Stage V Compliant

ADDITIONAL INFORMATION

Weight: 42800kg