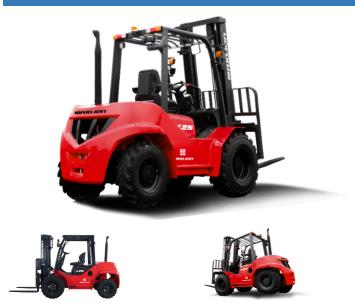

#### Maxlion R2D35

Hangzhou, China

# onQ-66453

FORKLIFTS - ALL TERRAIN NEW - SALE

| Date Listed                      | 4 Jun 2025         |
|----------------------------------|--------------------|
| Reference                        | R2D35              |
| Power Type                       | Diesel             |
| Lift Capacity                    | 3,500 kg(7,716 lb) |
| Tyre Type                        | Pneumatic          |
| Machine Height<br>(Mast Lowered) | 2,325 mm(92 in)    |

#### ADDITIONAL INFORMATION

X series diesel rough terrain forklift 1.8-3.5T 2WD&4WD Ground clearance: 220mm Turning radius:3080mm Travel speed (laden/unlanden):19/20km/h Lifting speed:560mm/s Max.Gradeabilty (laden):50% Wet brake is available as option