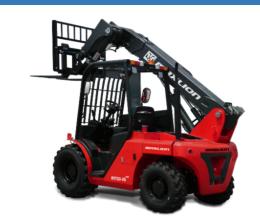

## Maxlion MTF25-60-2WD

Hangzhou, China

onQ-66456

FORKLIFTS - TELEHANDLERS

NEW - SALE

Date Listed4 Jun 2025ReferenceMTF25-60 2WD

Power Type Diesel

**Lift Capacity** 2,500 kg(5,512 lb)

## ADDITIONAL INFORMATION

X Series Compact tele-truck 2WD/4WD Ground clearance:245mm Turning radius: 3250mm Travel speed (laden/unladen):18km/h Lifting speed:450 mm/s Max.Gradeability (laden):38% Boom pitch angle:61/-5 deg