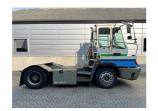

## Terberg YT182 2008

Balling, Denmark

## onQ-66460

TOWING TRACTORS - TERMINAL TRACTORS USED - SALE

Date Listed13 Mar 2025Reference70134Machine Hours26488Power TypeDiesel

 Fifth Wheel Lifting Capacity
 28,000 kg(61,729 lb)

 Weight
 8,100 kg(17,857 lb)

 Wheel Base
 3,100 mm(122 in)

 Length
 5,500 mm(217 in)

 Width
 2,500 mm(98 in)

 Machine Condition
 Condition GOOD \*\*\*

Machine Features 4 wheels 2 wheel drive