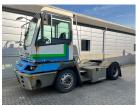

## Terberg YT182 2008

Balling, Denmark

## onQ-66460

TOWING TRACTORS - TERMINAL TRACTORS USED - SALE

Date Listed13 Mar 2025Reference70134Machine Hours26488Power TypeDiesel

 Fifth Wheel Lifting Capacity
 28,000 kg(61,729 lb)

 Weight
 8,100 kg(17,857 lb)

 Wheel Base
 3,100 mm(122 in)

 Length
 5,500 mm(217 in)

 Width
 2,500 mm(98 in)

 Machine Condition
 Condition GOOD \*\*\*

Machine Features 4 wheels 2 wheel drive