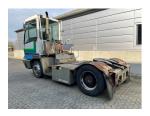

## Terberg YT182 2008

Balling, Denmark

## onQ-66460

TOWING TRACTORS - TERMINAL TRACTORS USED - SALE

Date Listed13 Mar 2025Reference70134Machine Hours26488Power TypeDiesel

 Fifth Wheel Lifting Capacity
 28,000 kg(61,729 lb)

 Weight
 8,100 kg(17,857 lb)

 Wheel Base
 3,100 mm(122 in)

 Length
 5,500 mm(217 in)

 Width
 2,500 mm(98 in)

 Machine Condition
 Condition GOOD \*\*\*

Machine Features 4 wheels 2 wheel drive