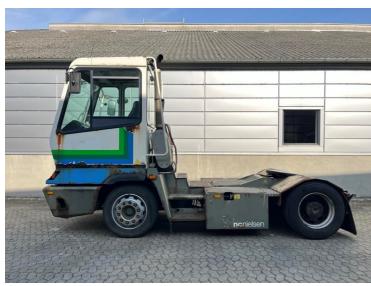

## Terberg YT182 2008

Balling, Denmark

## onQ-66460

TOWING TRACTORS - TERMINAL TRACTORS USED - SALE

Date Listed13 Mar 2025Reference70134Machine Hours26488Power TypeDiesel

 Fifth Wheel Lifting Capacity
 28,000 kg(61,729 lb)

 Weight
 8,100 kg(17,857 lb)

 Wheel Base
 3,100 mm(122 in)

 Length
 5,500 mm(217 in)

 Width
 2,500 mm(98 in)

 Machine Condition
 Condition GOOD \*\*\*

Machine Features 4 wheels 2 wheel drive