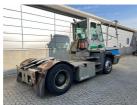

## Terberg YT182 2008

Balling, Denmark

## onQ-66460

TOWING TRACTORS - TERMINAL TRACTORS USED - SALE

Date Listed13 Mar 2025Reference70134Machine Hours26488Power TypeDiesel

 Fifth Wheel Lifting Capacity
 28,000 kg(61,729 lb)

 Weight
 8,100 kg(17,857 lb)

 Wheel Base
 3,100 mm(122 in)

 Length
 5,500 mm(217 in)

 Width
 2,500 mm(98 in)

 Machine Condition
 Condition GOOD \*\*\*

Machine Features 4 wheels 2 wheel drive