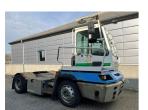

## Terberg YT182 2008

Balling, Denmark

## onQ-66460

TOWING TRACTORS - TERMINAL TRACTORS USED - SALE

Date Listed13 Mar 2025Reference70134Machine Hours26488Power TypeDiesel

 Fifth Wheel Lifting Capacity
 28,000 kg(61,729 lb)

 Weight
 8,100 kg(17,857 lb)

 Wheel Base
 3,100 mm(122 in)

 Length
 5,500 mm(217 in)

 Width
 2,500 mm(98 in)

 Machine Condition
 Condition GOOD \*\*\*

Machine Features 4 wheels 2 wheel drive