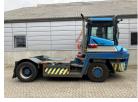

## Terberg **RT283** 2016 Balling, Denmark

### onQ-66467

TOWING TRACTORS - TERMINAL TRACTORS USED - SALE

| USED - SALE                     |                                  |
|---------------------------------|----------------------------------|
| Date Listed                     | 27 Mar 2025                      |
| Reference                       | 70531                            |
| Machine Hours                   | 15430                            |
| Power Type                      | Diesel                           |
| Fifth Wheel Lifting<br>Capacity | 35,000 kg(77,161 lb)             |
| Weight                          | 12,440 kg(27,425 lb)             |
| Wheel Base                      | 3,300 mm(130 in)                 |
| Length                          | 5,500 mm(217 in)                 |
| Width                           | 2,505 mm(99 in)                  |
| Machine Condition               | Condition GOOD ***               |
| Machine Features                | Airconditioned cabin<br>4 wheels |