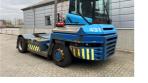

## Terberg **RT283** 2016 Balling, Denmark

### onQ-66467

TOWING TRACTORS - TERMINAL TRACTORS USED - SALE

| USED - SALE                     |                                  |
|---------------------------------|----------------------------------|
| Date Listed                     | 27 Mar 2025                      |
| Reference                       | 70531                            |
| Machine Hours                   | 15430                            |
| Power Type                      | Diesel                           |
| Fifth Wheel Lifting<br>Capacity | 35,000 kg(77,161 lb)             |
| Weight                          | 12,440 kg(27,425 lb)             |
| Wheel Base                      | 3,300 mm(130 in)                 |
| Length                          | 5,500 mm(217 in)                 |
| Width                           | 2,505 mm(99 in)                  |
| Machine Condition               | Condition GOOD ***               |
| Machine Features                | Airconditioned cabin<br>4 wheels |

4 wheel drive