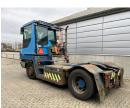

## Terberg **RT283** 2016 Balling, Denmark

### onQ-66467

TOWING TRACTORS - TERMINAL TRACTORS USED - SALE

| USED - SALE                     |                                  |
|---------------------------------|----------------------------------|
| Date Listed                     | 27 Mar 2025                      |
| Reference                       | 70531                            |
| Machine Hours                   | 15430                            |
| Power Type                      | Diesel                           |
| Fifth Wheel Lifting<br>Capacity | 35,000 kg(77,161 lb)             |
| Weight                          | 12,440 kg(27,425 lb)             |
| Wheel Base                      | 3,300 mm(130 in)                 |
| Length                          | 5,500 mm(217 in)                 |
| Width                           | 2,505 mm(99 in)                  |
| Machine Condition               | Condition GOOD ***               |
| Machine Features                | Airconditioned cabin<br>4 wheels |

4 wheel drive