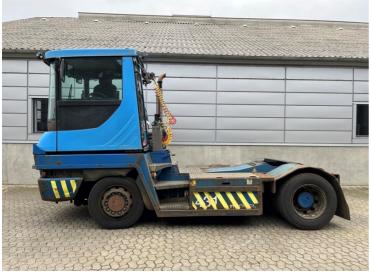

## Terberg **RT283** 2016 Balling, Denmark

### onQ-66467

TOWING TRACTORS - TERMINAL TRACTORS USED - SALE

| USED - SALE                     |                                  |
|---------------------------------|----------------------------------|
| Date Listed                     | 27 Mar 2025                      |
| Reference                       | 70531                            |
| Machine Hours                   | 15430                            |
| Power Type                      | Diesel                           |
| Fifth Wheel Lifting<br>Capacity | 35,000 kg(77,161 lb)             |
| Weight                          | 12,440 kg(27,425 lb)             |
| Wheel Base                      | 3,300 mm(130 in)                 |
| Length                          | 5,500 mm(217 in)                 |
| Width                           | 2,505 mm(99 in)                  |
| Machine Condition               | Condition GOOD ***               |
| Machine Features                | Airconditioned cabin<br>4 wheels |