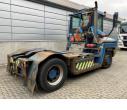

## Terberg **RT283** 2016 Balling, Denmark

### onQ-66467

TOWING TRACTORS - TERMINAL TRACTORS USED - SALE

| USED - SALE                     |                                  |
|---------------------------------|----------------------------------|
| Date Listed                     | 27 Mar 2025                      |
| Reference                       | 70531                            |
| Machine Hours                   | 15430                            |
| Power Type                      | Diesel                           |
| Fifth Wheel Lifting<br>Capacity | 35,000 kg(77,161 lb)             |
| Weight                          | 12,440 kg(27,425 lb)             |
| Wheel Base                      | 3,300 mm(130 in)                 |
| Length                          | 5,500 mm(217 in)                 |
| Width                           | 2,505 mm(99 in)                  |
| Machine Condition               | Condition GOOD ***               |
| Machine Features                | Airconditioned cabin<br>4 wheels |