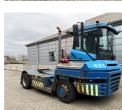

## Terberg **RT283** 2016 Balling, Denmark

### onQ-66467

TOWING TRACTORS - TERMINAL TRACTORS USED - SALE

| USED - SALE                     |                                  |
|---------------------------------|----------------------------------|
| Date Listed                     | 27 Mar 2025                      |
| Reference                       | 70531                            |
| Machine Hours                   | 15430                            |
| Power Type                      | Diesel                           |
| Fifth Wheel Lifting<br>Capacity | 35,000 kg(77,161 lb)             |
| Weight                          | 12,440 kg(27,425 lb)             |
| Wheel Base                      | 3,300 mm(130 in)                 |
| Length                          | 5,500 mm(217 in)                 |
| Width                           | 2,505 mm(99 in)                  |
| Machine Condition               | Condition GOOD ***               |
| Machine Features                | Airconditioned cabin<br>4 wheels |