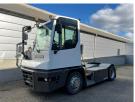

## **NC NIELSEN**

Lars Vernegaard

Balling, Denmark

E. lv@nc-nielsen.dk, Ph. +45 99 83 83 83

Terberg YT223 2020

Balling, Denmark

## onQ-66469

TOWING TRACTORS - TERMINAL TRACTORS USED - SALE

Date Listed27 Mar 2025Reference70447Machine Hours11984Power TypeDiesel

 Fifth Wheel Lifting Capacity
 30,000 kg(66,138 lb)

 Weight
 8,590 kg(18,938 lb)

 Wheel Base
 3,300 mm(130 in)

 Length
 5,605 mm(221 in)

 Width
 2,505 mm(99 in)

 Machine Condition
 Condition GOOD \*\*\*

Machine Features 4 wheels 2 wheel drive