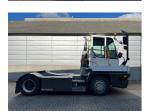

## **NC NIELSEN**

Lars Vernegaard

Balling, Denmark

E. lv@nc-nielsen.dk, Ph. +45 99 83 83 83

Terberg YT223 2020

Balling, Denmark

## onQ-66469

TOWING TRACTORS - TERMINAL TRACTORS USED - SALE

Date Listed27 Mar 2025Reference70447Machine Hours11984Power TypeDiesel

 Fifth Wheel Lifting Capacity
 30,000 kg(66,138 lb)

 Weight
 8,590 kg(18,938 lb)

 Wheel Base
 3,300 mm(130 in)

 Length
 5,605 mm(221 in)

 Width
 2,505 mm(99 in)

 Machine Condition
 Condition GOOD \*\*\*

Machine Features 4 wheels 2 wheel drive