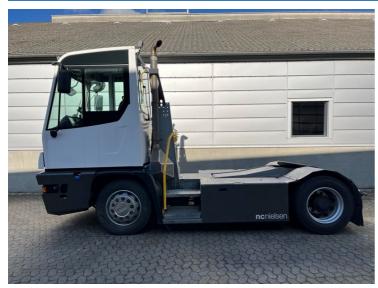

## **NC NIELSEN**

Lars Vernegaard

Balling, Denmark

E. lv@nc-nielsen.dk, Ph. +45 99 83 83 83

Terberg YT223 2020

Balling, Denmark

## onQ-66469

TOWING TRACTORS - TERMINAL TRACTORS USED - SALE

Date Listed27 Mar 2025Reference70447Machine Hours11984Power TypeDiesel

 Fifth Wheel Lifting Capacity
 30,000 kg(66,138 lb)

 Weight
 8,590 kg(18,938 lb)

 Wheel Base
 3,300 mm(130 in)

 Length
 5,605 mm(221 in)

 Width
 2,505 mm(99 in)

 Machine Condition
 Condition GOOD \*\*\*

Machine Features 4 wheels 2 wheel drive