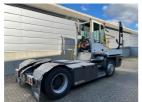

## **NC NIELSEN**

Lars Vernegaard

Balling, Denmark

E. lv@nc-nielsen.dk, Ph. +45 99 83 83 83

Terberg YT223 2020

Balling, Denmark

## onQ-66469

TOWING TRACTORS - TERMINAL TRACTORS USED - SALE

Date Listed27 Mar 2025Reference70447Machine Hours11984Power TypeDiesel

 Fifth Wheel Lifting Capacity
 30,000 kg(66,138 lb)

 Weight
 8,590 kg(18,938 lb)

 Wheel Base
 3,300 mm(130 in)

 Length
 5,605 mm(221 in)

 Width
 2,505 mm(99 in)

 Machine Condition
 Condition GOOD \*\*\*

Machine Features 4 wheels 2 wheel drive