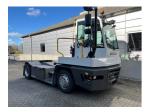

## **NC NIELSEN**

Lars Vernegaard

Balling, Denmark

E. lv@nc-nielsen.dk, Ph. +45 99 83 83 83

Terberg YT223 2020

Balling, Denmark

## onQ-66469

TOWING TRACTORS - TERMINAL TRACTORS USED - SALE

Date Listed27 Mar 2025Reference70447Machine Hours11984Power TypeDiesel

 Fifth Wheel Lifting Capacity
 30,000 kg(66,138 lb)

 Weight
 8,590 kg(18,938 lb)

 Wheel Base
 3,300 mm(130 in)

 Length
 5,605 mm(221 in)

 Width
 2,505 mm(99 in)

 Machine Condition
 Condition GOOD \*\*\*

Machine Features 4 wheels 2 wheel drive