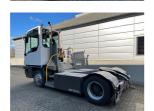

## **NC NIELSEN**

Lars Vernegaard

Balling, Denmark

E. lv@nc-nielsen.dk, Ph. +45 99 83 83 83

Terberg YT223 2020

Balling, Denmark

## onQ-66469

TOWING TRACTORS - TERMINAL TRACTORS USED - SALE

Date Listed27 Mar 2025Reference70447Machine Hours11984Power TypeDiesel

 Fifth Wheel Lifting Capacity
 30,000 kg(66,138 lb)

 Weight
 8,590 kg(18,938 lb)

 Wheel Base
 3,300 mm(130 in)

 Length
 5,605 mm(221 in)

 Width
 2,505 mm(99 in)

 Machine Condition
 Condition GOOD \*\*\*

Machine Features 4 wheels 2 wheel drive