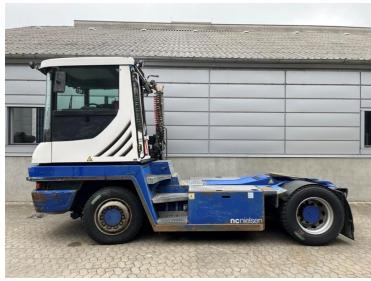

## Terberg RT223 2015

Balling, Denmark

## onQ-66477

TOWING TRACTORS - TERMINAL TRACTORS USED - SALE

Date Listed14 Apr 2025Reference70540Machine Hours10270Power TypeDiesel

Fifth Wheel Lifting
Capacity

Weight

11,860 kg(26,147 lb)

Wheel Base

3,300 mm(130 in)

5,565 mm(219 in)

Wheel Base 3,300 mm(130 in)

Length 5,565 mm(219 in)

Width 2,505 mm(99 in)

Machine Condition Condition GOOD \*\*\*

Machine Features Airconditioned cabin

4 wheels 4 wheel drive Stage IV Compliant