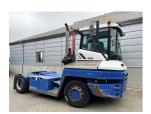

## Terberg RT223 2015

Balling, Denmark

## onQ-66477

TOWING TRACTORS - TERMINAL TRACTORS USED - SALE

Date Listed14 Apr 2025Reference70540Machine Hours10270Power TypeDiesel

Fifth Wheel Lifting
Capacity

Weight

11,860 kg(26,147 lb)

Wheel Base

3,300 mm(130 in)

5,565 mm(219 in)

Wheel Base 3,300 mm(130 in)

Length 5,565 mm(219 in)

Width 2,505 mm(99 in)

Machine Condition Condition GOOD \*\*\*

Machine Features Airconditioned cabin

4 wheels 4 wheel drive Stage IV Compliant