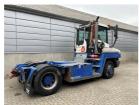

## Terberg RT223 2015

Balling, Denmark

## onQ-66477

TOWING TRACTORS - TERMINAL TRACTORS USED - SALE

Date Listed14 Apr 2025Reference70540Machine Hours10270Power TypeDiesel

Fifth Wheel Lifting
Capacity

Weight

11,860 kg(26,147 lb)

Wheel Base

3,300 mm(130 in)

5,565 mm(219 in)

Wheel Base 3,300 mm(130 in)

Length 5,565 mm(219 in)

Width 2,505 mm(99 in)

Machine Condition Condition GOOD \*\*\*

Machine Features Airconditioned cabin

4 wheels 4 wheel drive Stage IV Compliant