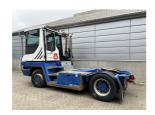

## Terberg RT223 2015

Balling, Denmark

## onQ-66477

TOWING TRACTORS - TERMINAL TRACTORS USED - SALE

Date Listed14 Apr 2025Reference70540Machine Hours10270Power TypeDiesel

Fifth Wheel Lifting
Capacity

Weight

11,860 kg(26,147 lb)

Wheel Base

3,300 mm(130 in)

5,565 mm(219 in)

Wheel Base 3,300 mm(130 in)

Length 5,565 mm(219 in)

Width 2,505 mm(99 in)

Machine Condition Condition GOOD \*\*\*

Machine Features Airconditioned cabin

4 wheels 4 wheel drive Stage IV Compliant