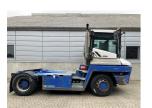

## Terberg RT223 2015

Balling, Denmark

## onQ-66477

TOWING TRACTORS - TERMINAL TRACTORS USED - SALE

Date Listed14 Apr 2025Reference70540Machine Hours10270Power TypeDiesel

Fifth Wheel Lifting
Capacity

Weight

11,860 kg(26,147 lb)

Wheel Base

3,300 mm(130 in)

5,565 mm(219 in)

Wheel Base 3,300 mm(130 in)

Length 5,565 mm(219 in)

Width 2,505 mm(99 in)

Machine Condition Condition GOOD \*\*\*

Machine Features Airconditioned cabin

4 wheels 4 wheel drive Stage IV Compliant