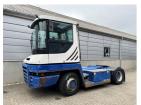

## Terberg RT223 2015

Balling, Denmark

## onQ-66477

TOWING TRACTORS - TERMINAL TRACTORS USED - SALE

Date Listed14 Apr 2025Reference70540Machine Hours10270Power TypeDiesel

Fifth Wheel Lifting
Capacity

Weight

11,860 kg(26,147 lb)

Wheel Base

3,300 mm(130 in)

5,565 mm(219 in)

Wheel Base 3,300 mm(130 in)

Length 5,565 mm(219 in)

Width 2,505 mm(99 in)

Machine Condition Condition GOOD \*\*\*

Machine Features Airconditioned cabin

4 wheels 4 wheel drive Stage IV Compliant