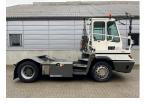

## Terberg **YT222** 2019 Balling, Denmark

#### onQ-66481

TOWING TRACTORS - TERMINAL TRACTORS USED - SALE

| USED - SALL                     |                      |
|---------------------------------|----------------------|
| Date Listed                     | 15 Apr 2025          |
| Reference                       | 70923                |
| Machine Hours                   | 6602                 |
| Power Type                      | Diesel               |
| Fifth Wheel Lifting<br>Capacity | 27,000 kg(59,524 lb) |
| Weight                          | 8,780 kg(19,356 lb)  |
| Wheel Base                      | 3,300 mm(130 in)     |
| Length                          | 5,605 mm(221 in)     |
| Width                           | 2,505 mm(99 in)      |
| Machine Condition               | Condition GOOD ***   |
| Machine Features                | 4 wheels             |