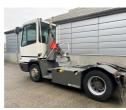

## Terberg **YT222** 2019 Balling, Denmark

#### onQ-66481

TOWING TRACTORS - TERMINAL TRACTORS USED - SALE

| USED - SALL                     |                      |
|---------------------------------|----------------------|
| Date Listed                     | 15 Apr 2025          |
| Reference                       | 70923                |
| Machine Hours                   | 6602                 |
| Power Type                      | Diesel               |
| Fifth Wheel Lifting<br>Capacity | 27,000 kg(59,524 lb) |
| Weight                          | 8,780 kg(19,356 lb)  |
| Wheel Base                      | 3,300 mm(130 in)     |
| Length                          | 5,605 mm(221 in)     |
| Width                           | 2,505 mm(99 in)      |
| Machine Condition               | Condition GOOD ***   |
| Machine Features                | 4 wheels             |