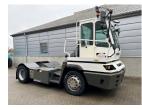

## Terberg **YT222** 2019 Balling, Denmark

#### onQ-66481

TOWING TRACTORS - TERMINAL TRACTORS USED - SALE

| USED - SALL                     |                      |
|---------------------------------|----------------------|
| Date Listed                     | 15 Apr 2025          |
| Reference                       | 70923                |
| Machine Hours                   | 6602                 |
| Power Type                      | Diesel               |
| Fifth Wheel Lifting<br>Capacity | 27,000 kg(59,524 lb) |
| Weight                          | 8,780 kg(19,356 lb)  |
| Wheel Base                      | 3,300 mm(130 in)     |
| Length                          | 5,605 mm(221 in)     |
| Width                           | 2,505 mm(99 in)      |
| Machine Condition               | Condition GOOD ***   |
| Machine Features                | 4 wheels             |