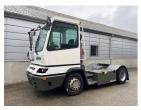

## Terberg **YT222** 2019 Balling, Denmark

#### onQ-66481

TOWING TRACTORS - TERMINAL TRACTORS USED - SALE

| USED - SALL                     |                      |
|---------------------------------|----------------------|
| Date Listed                     | 15 Apr 2025          |
| Reference                       | 70923                |
| Machine Hours                   | 6602                 |
| Power Type                      | Diesel               |
| Fifth Wheel Lifting<br>Capacity | 27,000 kg(59,524 lb) |
| Weight                          | 8,780 kg(19,356 lb)  |
| Wheel Base                      | 3,300 mm(130 in)     |
| Length                          | 5,605 mm(221 in)     |
| Width                           | 2,505 mm(99 in)      |
| Machine Condition               | Condition GOOD ***   |
| Machine Features                | 4 wheels             |

2 wheel drive Stage IV Compliant

BETTER, SMARTER, MORE FOCUSED, EASY AS.

- Machinery-onQ Europe is a platform for the sale and acquisition of both new & used mobile machinery in Europe which comprises Western Europe and Eastern Europe, including European Russia.
- The platform features forklifts, warehouse equipment, container handlers, log handlers, aerial work platforms, port cranes, tow trucks, terminal tractors, industrial sweepers and forklift attachments.