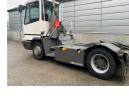

## Terberg **YT222** 2019 Balling, Denmark

#### onQ-66481

TOWING TRACTORS - TERMINAL TRACTORS USED - SALE

| USED - SALL                     |                      |
|---------------------------------|----------------------|
| Date Listed                     | 15 Apr 2025          |
| Reference                       | 70923                |
| Machine Hours                   | 6602                 |
| Power Type                      | Diesel               |
| Fifth Wheel Lifting<br>Capacity | 27,000 kg(59,524 lb) |
| Weight                          | 8,780 kg(19,356 lb)  |
| Wheel Base                      | 3,300 mm(130 in)     |
| Length                          | 5,605 mm(221 in)     |
| Width                           | 2,505 mm(99 in)      |
| Machine Condition               | Condition GOOD ***   |
| Machine Features                | 4 wheels             |