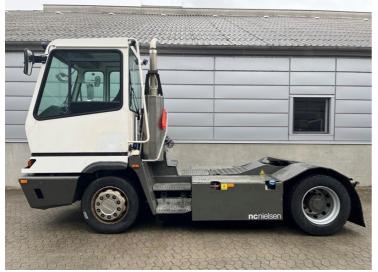

## Terberg **YT222** 2019 Balling, Denmark

#### onQ-66481

TOWING TRACTORS - TERMINAL TRACTORS USED - SALE

| USED - SALL                     |                      |
|---------------------------------|----------------------|
| Date Listed                     | 15 Apr 2025          |
| Reference                       | 70923                |
| Machine Hours                   | 6602                 |
| Power Type                      | Diesel               |
| Fifth Wheel Lifting<br>Capacity | 27,000 kg(59,524 lb) |
| Weight                          | 8,780 kg(19,356 lb)  |
| Wheel Base                      | 3,300 mm(130 in)     |
| Length                          | 5,605 mm(221 in)     |
| Width                           | 2,505 mm(99 in)      |
| Machine Condition               | Condition GOOD ***   |
| Machine Features                | 4 wheels             |

2 wheel drive Stage IV Compliant

BETTER, SMARTER, MORE FOCUSED, EASY AS.

- Machinery-onQ Europe is a platform for the sale and acquisition of both new & used mobile machinery in Europe which comprises Western Europe and Eastern Europe, including European Russia.
- The platform features forklifts, warehouse equipment, container handlers, log handlers, aerial work platforms, port cranes, tow trucks, terminal tractors, industrial sweepers and forklift attachments.