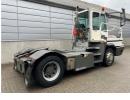

## Terberg **YT222** 2019 Balling, Denmark

#### onQ-66481

TOWING TRACTORS - TERMINAL TRACTORS USED - SALE

| USED - SALL                     |                      |
|---------------------------------|----------------------|
| Date Listed                     | 15 Apr 2025          |
| Reference                       | 70923                |
| Machine Hours                   | 6602                 |
| Power Type                      | Diesel               |
| Fifth Wheel Lifting<br>Capacity | 27,000 kg(59,524 lb) |
| Weight                          | 8,780 kg(19,356 lb)  |
| Wheel Base                      | 3,300 mm(130 in)     |
| Length                          | 5,605 mm(221 in)     |
| Width                           | 2,505 mm(99 in)      |
| Machine Condition               | Condition GOOD ***   |
| Machine Features                | 4 wheels             |

2 wheel drive Stage IV Compliant

BETTER, SMARTER, MORE FOCUSED, EASY AS.

- Machinery-onQ Europe is a platform for the sale and acquisition of both new & used mobile machinery in Europe which comprises Western Europe and Eastern Europe, including European Russia.
- The platform features forklifts, warehouse equipment, container handlers, log handlers, aerial work platforms, port cranes, tow trucks, terminal tractors, industrial sweepers and forklift attachments.