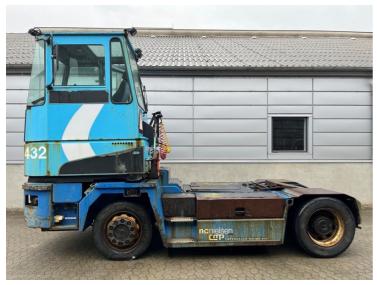

## Kalmar TRL618I 2009

Balling, Denmark

## onQ-66482

TOWING TRACTORS - TERMINAL TRACTORS

USED - SALE

**Date Listed** 15 Apr 2025 **Reference** 70468

Serial Number YH3LFBFAB9S049077

Machine Hours8504Power TypeDiesel

Fifth Wheel Lifting 32,000 kg(70,547 lb)

 Capacity
 52,000 kg(70,047 lb)

 Wheel Base
 3,300 mm(130 in)

 Length
 5,600 mm(220 in)

 Width
 2,500 mm(98 in)

 Machine Condition
 Condition GOOD \*\*\*

Machine Features 4 wheels 2 wheel drive