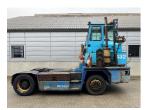

## Kalmar TRL618I 2009

Balling, Denmark

## onQ-66482

TOWING TRACTORS - TERMINAL TRACTORS

USED - SALE

**Date Listed** 15 Apr 2025 **Reference** 70468

Serial Number YH3LFBFAB9S049077

Machine Hours8504Power TypeDiesel

Fifth Wheel Lifting 32,000 kg(70,547 lb)

 Capacity
 52,000 kg(70,047 lb)

 Wheel Base
 3,300 mm(130 in)

 Length
 5,600 mm(220 in)

 Width
 2,500 mm(98 in)

 Machine Condition
 Condition GOOD \*\*\*

Machine Features 4 wheels 2 wheel drive