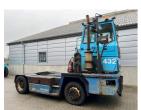

## Kalmar TRL618I 2009

Balling, Denmark

## onQ-66482

TOWING TRACTORS - TERMINAL TRACTORS

USED - SALE

**Date Listed** 15 Apr 2025 **Reference** 70468

Serial Number YH3LFBFAB9S049077

Machine Hours8504Power TypeDiesel

Fifth Wheel Lifting 32,000 kg(70,547 lb)

 Capacity
 52,000 kg(70,047 lb)

 Wheel Base
 3,300 mm(130 in)

 Length
 5,600 mm(220 in)

 Width
 2,500 mm(98 in)

 Machine Condition
 Condition GOOD \*\*\*

Machine Features 4 wheels 2 wheel drive