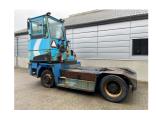

## Kalmar TRL618I 2009

Balling, Denmark

## onQ-66482

TOWING TRACTORS - TERMINAL TRACTORS

USED - SALE

**Date Listed** 15 Apr 2025 **Reference** 70468

Serial Number YH3LFBFAB9S049077

Machine Hours8504Power TypeDiesel

Fifth Wheel Lifting 32,000 kg(70,547 lb)

 Capacity
 52,000 kg(70,047 lb)

 Wheel Base
 3,300 mm(130 in)

 Length
 5,600 mm(220 in)

 Width
 2,500 mm(98 in)

 Machine Condition
 Condition GOOD \*\*\*

Machine Features 4 wheels 2 wheel drive