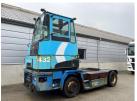

## Kalmar TRL618I 2009

Balling, Denmark

## onQ-66482

TOWING TRACTORS - TERMINAL TRACTORS

USED - SALE

**Date Listed** 15 Apr 2025 **Reference** 70468

Serial Number YH3LFBFAB9S049077

Machine Hours8504Power TypeDiesel

Fifth Wheel Lifting 32,000 kg(70,547 lb)

 Capacity
 52,000 kg(70,047 lb)

 Wheel Base
 3,300 mm(130 in)

 Length
 5,600 mm(220 in)

 Width
 2,500 mm(98 in)

 Machine Condition
 Condition GOOD \*\*\*

Machine Features 4 wheels 2 wheel drive