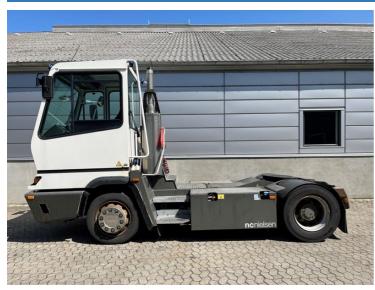

## **NC NIELSEN**

Lars Vernegaard

Balling, Denmark

E. lv@nc-nielsen.dk, Ph. +45 99 83 83 83

**Terberg YT222** 2019

Balling, Denmark

## onQ-66515

TOWING TRACTORS - TERMINAL TRACTORS

USED - SALE

19 Jun 2025 **Date Listed** Reference 50936 **Machine Hours** 7697 Diesel **Power Type** 

Fifth Wheel Lifting 27,000 kg(59,524 lb) Capacity Weight 8,530 kg(18,805 lb) Wheel Base 3,300 mm(130 in) Length 5,605 mm(221 in) Width 2,505 mm(99 in) **Machine Condition** 

4 wheels **Machine Features** 2 wheel drive

Stage IV Compliant

Condition GOOD \*\*\*