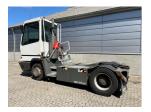

## **NC NIELSEN**

Lars Vernegaard

Balling, Denmark

E. lv@nc-nielsen.dk, Ph. +45 99 83 83 83

**Terberg YT222** 2019

Balling, Denmark

## onQ-66515

TOWING TRACTORS - TERMINAL TRACTORS

USED - SALE

19 Jun 2025 **Date Listed** Reference 50936 **Machine Hours** 7697 Diesel **Power Type** 

Fifth Wheel Lifting 27,000 kg(59,524 lb) Capacity Weight 8,530 kg(18,805 lb) Wheel Base 3,300 mm(130 in) Length 5,605 mm(221 in) Width 2,505 mm(99 in) **Machine Condition** 