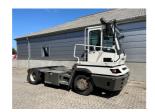

## **NC NIELSEN**

Lars Vernegaard

Balling, Denmark

E. lv@nc-nielsen.dk, Ph. +45 99 83 83 83

**Terberg YT222** 2019

Balling, Denmark

## onQ-66515

TOWING TRACTORS - TERMINAL TRACTORS

USED - SALE

19 Jun 2025 **Date Listed** Reference 50936 **Machine Hours** 7697 Diesel **Power Type** 

Fifth Wheel Lifting 27,000 kg(59,524 lb) Capacity Weight 8,530 kg(18,805 lb) Wheel Base 3,300 mm(130 in) Length 5,605 mm(221 in) Width 2,505 mm(99 in) **Machine Condition** 