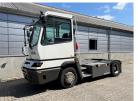

## **NC NIELSEN**

Lars Vernegaard

Balling, Denmark

E. lv@nc-nielsen.dk, Ph. +45 99 83 83 83

**Terberg YT222** 2019

Balling, Denmark

## onQ-66515

TOWING TRACTORS - TERMINAL TRACTORS

USED - SALE

19 Jun 2025 **Date Listed** Reference 50936 **Machine Hours** 7697 Diesel **Power Type** 

Fifth Wheel Lifting 27,000 kg(59,524 lb) Capacity Weight 8,530 kg(18,805 lb) Wheel Base 3,300 mm(130 in) Length 5,605 mm(221 in) Width 2,505 mm(99 in) **Machine Condition** 

4 wheels **Machine Features** 2 wheel drive

Stage IV Compliant

Condition GOOD \*\*\*