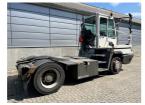

## **NC NIELSEN**

Lars Vernegaard

Balling, Denmark

E. lv@nc-nielsen.dk, Ph. +45 99 83 83 83

**Terberg YT222** 2019

Balling, Denmark

## onQ-66515

TOWING TRACTORS - TERMINAL TRACTORS

USED - SALE

19 Jun 2025 **Date Listed** Reference 50936 **Machine Hours** 7697 Diesel **Power Type** 

Fifth Wheel Lifting 27,000 kg(59,524 lb) Capacity Weight 8,530 kg(18,805 lb) Wheel Base 3,300 mm(130 in) Length 5,605 mm(221 in) Width 2,505 mm(99 in) **Machine Condition** 