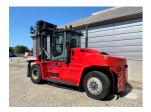

## Kalmar DCG16-900 2022

Balling, Denmark

## onQ-66516

HEAVY LIFTERS & HANDLERS - HIGH CAPACITY FORKLIFTS USED - SALE

 Date Listed
 19 Jun 2025

 Reference
 68883

 Machine Hours
 1702

 Power Type
 Diesel

Lift Capacity 16,000 kg(35,274 lb)

Mast Type Duplex (2 Stage)

Maximum Lift Height 4,000 mm(157 in)

Tyre Type Pneumatic

Machine Height3,720 mm(146 in)Machine ConditionCondition GOOD \*\*\*Machine FeaturesAirconditioned cabin

Attachment included Fork positioner Side shift