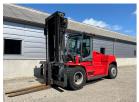

## Kalmar DCG16-900 2022

Balling, Denmark

## onQ-66516

HEAVY LIFTERS & HANDLERS - HIGH CAPACITY FORKLIFTS USED - SALE

 Date Listed
 19 Jun 2025

 Reference
 68883

 Machine Hours
 1702

 Power Type
 Diesel

Lift Capacity 16,000 kg(35,274 lb)

Mast Type Duplex (2 Stage)

Maximum Lift Height 4,000 mm(157 in)

Tyre Type Pneumatic

Machine Height3,720 mm(146 in)Machine ConditionCondition GOOD \*\*\*Machine FeaturesAirconditioned cabin

Attachment included Fork positioner Side shift