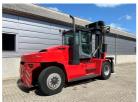

## Kalmar DCG16-900 2022

Balling, Denmark

## onQ-66516

HEAVY LIFTERS & HANDLERS - HIGH CAPACITY FORKLIFTS USED - SALE

 Date Listed
 19 Jun 2025

 Reference
 68883

 Machine Hours
 1702

 Power Type
 Diesel

Lift Capacity 16,000 kg(35,274 lb)

Mast Type Duplex (2 Stage)

Maximum Lift Height 4,000 mm(157 in)

Tyre Type Pneumatic

Machine Height3,720 mm(146 in)Machine ConditionCondition GOOD \*\*\*Machine FeaturesAirconditioned cabin

Attachment included Fork positioner Side shift