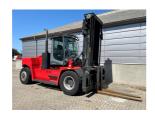

## Kalmar DCG16-900 2022

Balling, Denmark

## onQ-66516

HEAVY LIFTERS & HANDLERS - HIGH CAPACITY FORKLIFTS USED - SALE

 Date Listed
 19 Jun 2025

 Reference
 68883

 Machine Hours
 1702

 Power Type
 Diesel

Lift Capacity 16,000 kg(35,274 lb)

Mast Type Duplex (2 Stage)

Maximum Lift Height 4,000 mm(157 in)

Tyre Type Pneumatic

Machine Height3,720 mm(146 in)Machine ConditionCondition GOOD \*\*\*Machine FeaturesAirconditioned cabin

Attachment included Fork positioner Side shift