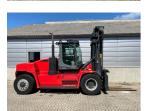

## Kalmar DCG16-900 2022

Balling, Denmark

## onQ-66516

HEAVY LIFTERS & HANDLERS - HIGH CAPACITY FORKLIFTS USED - SALE

 Date Listed
 19 Jun 2025

 Reference
 68883

 Machine Hours
 1702

 Power Type
 Diesel

Lift Capacity 16,000 kg(35,274 lb)

Mast Type Duplex (2 Stage)

Maximum Lift Height 4,000 mm(157 in)

Tyre Type Pneumatic

Machine Height3,720 mm(146 in)Machine ConditionCondition GOOD \*\*\*Machine FeaturesAirconditioned cabin

Attachment included Fork positioner Side shift