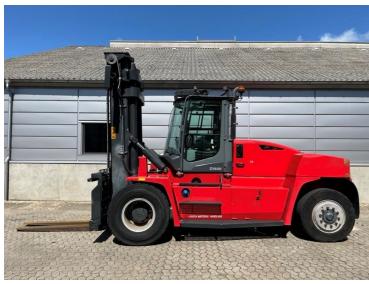

## Kalmar DCG16-900 2022

Balling, Denmark

## onQ-66516

HEAVY LIFTERS & HANDLERS - HIGH CAPACITY FORKLIFTS USED - SALE

 Date Listed
 19 Jun 2025

 Reference
 68883

 Machine Hours
 1702

 Power Type
 Diesel

Lift Capacity 16,000 kg(35,274 lb)

Mast Type Duplex (2 Stage)

Maximum Lift Height 4,000 mm(157 in)

Tyre Type Pneumatic

Machine Height3,720 mm(146 in)Machine ConditionCondition GOOD \*\*\*Machine FeaturesAirconditioned cabin

Attachment included Fork positioner Side shift