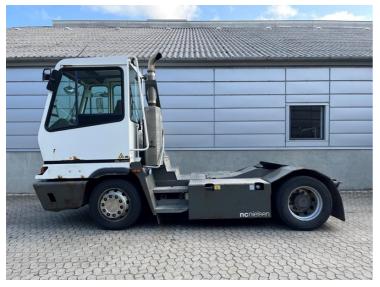

## Terberg **YT182** 2016 Balling, Denmark

#### onQ-66519

TOWING TRACTORS - TERMINAL TRACTORS USED - SALE

| USED - SALE                     |                                  |
|---------------------------------|----------------------------------|
| Date Listed                     | 19 Jun 2025                      |
| Reference                       | 71281                            |
| Machine Hours                   | 7884                             |
| Power Type                      | Diesel                           |
| Fifth Wheel Lifting<br>Capacity | 31,000 kg(68,343 lb)             |
| Weight                          | 8,560 kg(18,871 lb)              |
| Wheel Base                      | 3,300 mm(130 in)                 |
| Length                          | 5,500 mm(217 in)                 |
| Width                           | 2,505 mm(99 in)                  |
| Machine Condition               | Condition GOOD ***               |
| Machine Features                | Airconditioned cabin<br>4 wheels |