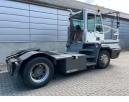

## Terberg **YT182** 2016 Balling, Denmark

#### onQ-66519

TOWING TRACTORS - TERMINAL TRACTORS USED - SALE

| USED - SALE                     |                                  |
|---------------------------------|----------------------------------|
| Date Listed                     | 19 Jun 2025                      |
| Reference                       | 71281                            |
| Machine Hours                   | 7884                             |
| Power Type                      | Diesel                           |
| Fifth Wheel Lifting<br>Capacity | 31,000 kg(68,343 lb)             |
| Weight                          | 8,560 kg(18,871 lb)              |
| Wheel Base                      | 3,300 mm(130 in)                 |
| Length                          | 5,500 mm(217 in)                 |
| Width                           | 2,505 mm(99 in)                  |
| Machine Condition               | Condition GOOD ***               |
| Machine Features                | Airconditioned cabin<br>4 wheels |