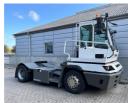

## Terberg **YT182** 2016 Balling, Denmark

#### onQ-66519

TOWING TRACTORS - TERMINAL TRACTORS USED - SALE

| USED - SALE                     |                                  |
|---------------------------------|----------------------------------|
| Date Listed                     | 19 Jun 2025                      |
| Reference                       | 71281                            |
| Machine Hours                   | 7884                             |
| Power Type                      | Diesel                           |
| Fifth Wheel Lifting<br>Capacity | 31,000 kg(68,343 lb)             |
| Weight                          | 8,560 kg(18,871 lb)              |
| Wheel Base                      | 3,300 mm(130 in)                 |
| Length                          | 5,500 mm(217 in)                 |
| Width                           | 2,505 mm(99 in)                  |
| Machine Condition               | Condition GOOD ***               |
| Machine Features                | Airconditioned cabin<br>4 wheels |