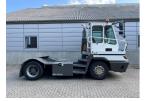

## Terberg **YT182** 2016 Balling, Denmark

#### onQ-66519

TOWING TRACTORS - TERMINAL TRACTORS USED - SALE

| USED - SALE                     |                                  |
|---------------------------------|----------------------------------|
| Date Listed                     | 19 Jun 2025                      |
| Reference                       | 71281                            |
| Machine Hours                   | 7884                             |
| Power Type                      | Diesel                           |
| Fifth Wheel Lifting<br>Capacity | 31,000 kg(68,343 lb)             |
| Weight                          | 8,560 kg(18,871 lb)              |
| Wheel Base                      | 3,300 mm(130 in)                 |
| Length                          | 5,500 mm(217 in)                 |
| Width                           | 2,505 mm(99 in)                  |
| Machine Condition               | Condition GOOD ***               |
| Machine Features                | Airconditioned cabin<br>4 wheels |