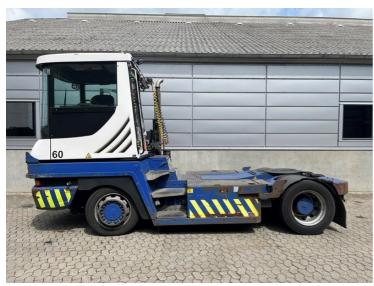

## Terberg RT223 2016

Balling, Denmark

## onQ-66524

TOWING TRACTORS - TERMINAL TRACTORS

USED - SALE

 Date Listed
 2 Jul 2025

 Reference
 71427

 Machine Hours
 8085

 Power Type
 Diesel

Fifth Wheel Lifting
Capacity

Weight

11,560 kg(25,485 lb)

Wheel Base

3,200 mm(126 in)

Length

5,500 mm(217 in)

Width

2,505 mm(99 in)

Width 2,505 mm(99 in)

Machine Condition Condition GOOD \*\*\*

Machine Features 4 wheels 4 wheel drive Stage IV Compliant