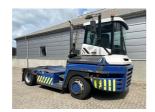

## Terberg RT223 2016

Balling, Denmark

## onQ-66524

TOWING TRACTORS - TERMINAL TRACTORS

USED - SALE

 Date Listed
 2 Jul 2025

 Reference
 71427

 Machine Hours
 8085

 Power Type
 Diesel

Fifth Wheel Lifting
Capacity

Weight

11,560 kg(25,485 lb)

Wheel Base

3,200 mm(126 in)

Length

5,500 mm(217 in)

Width

2,505 mm(99 in)

Width 2,505 mm(99 in)

Machine Condition Condition GOOD \*\*\*

Machine Features 4 wheels 4 wheel drive Stage IV Compliant