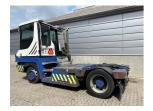

## Terberg RT223 2016

Balling, Denmark

## onQ-66524

TOWING TRACTORS - TERMINAL TRACTORS

USED - SALE

 Date Listed
 2 Jul 2025

 Reference
 71427

 Machine Hours
 8085

 Power Type
 Diesel

Fifth Wheel Lifting
Capacity

Weight

11,560 kg(25,485 lb)

Wheel Base

3,200 mm(126 in)

Length

5,500 mm(217 in)

Width

2,505 mm(99 in)

Width 2,505 mm(99 in)

Machine Condition Condition GOOD \*\*\*

Machine Features 4 wheels 4 wheel drive Stage IV Compliant