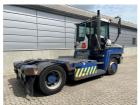

## Terberg RT223 2016

Balling, Denmark

## onQ-66524

TOWING TRACTORS - TERMINAL TRACTORS

USED - SALE

 Date Listed
 2 Jul 2025

 Reference
 71427

 Machine Hours
 8085

 Power Type
 Diesel

Fifth Wheel Lifting
Capacity

Weight

11,560 kg(25,485 lb)

Wheel Base

3,200 mm(126 in)

Length

5,500 mm(217 in)

Width

2,505 mm(99 in)

Width 2,505 mm(99 in)

Machine Condition Condition GOOD \*\*\*

Machine Features 4 wheels 4 wheel drive Stage IV Compliant