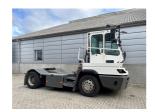

## **NC NIELSEN**

Lars Vernegaard

Balling, Denmark

E. lv@nc-nielsen.dk, Ph. +45 99 83 83 83

Terberg YT222 2016

Balling, Denmark

## onQ-66535

TOWING TRACTORS - TERMINAL TRACTORS USED - SALE

Date Listed14 Jul 2025Reference71402Machine Hours13861Power TypeDiesel

 Fifth Wheel Lifting Capacity
 31,000 kg(68,343 lb)

 Weight
 8,700 kg(19,180 lb)

 Wheel Base
 3,300 mm(130 in)

 Length
 5,605 mm(221 in)

 Width
 2,505 mm(99 in)

 Machine Condition
 Condition GOOD \*\*\*

Machine Features 4 wheels 2 wheel drive Stage IV Compliant