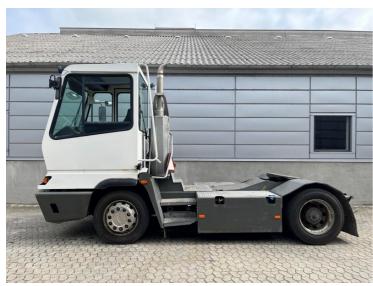

## **NC NIELSEN**

Lars Vernegaard

Balling, Denmark

E. lv@nc-nielsen.dk, Ph. +45 99 83 83 83

Terberg YT222 2016

Balling, Denmark

## onQ-66535

TOWING TRACTORS - TERMINAL TRACTORS USED - SALE

Date Listed14 Jul 2025Reference71402Machine Hours13861Power TypeDiesel

 Fifth Wheel Lifting Capacity
 31,000 kg(68,343 lb)

 Weight
 8,700 kg(19,180 lb)

 Wheel Base
 3,300 mm(130 in)

 Length
 5,605 mm(221 in)

 Width
 2,505 mm(99 in)

 Machine Condition
 Condition GOOD \*\*\*

Machine Features 4 wheels 2 wheel drive Stage IV Compliant