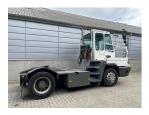

## **NC NIELSEN**

Lars Vernegaard

Balling, Denmark

E. lv@nc-nielsen.dk, Ph. +45 99 83 83 83

Terberg YT222 2016

Balling, Denmark

## onQ-66535

TOWING TRACTORS - TERMINAL TRACTORS USED - SALE

Date Listed14 Jul 2025Reference71402Machine Hours13861Power TypeDiesel

 Fifth Wheel Lifting Capacity
 31,000 kg(68,343 lb)

 Weight
 8,700 kg(19,180 lb)

 Wheel Base
 3,300 mm(130 in)

 Length
 5,605 mm(221 in)

 Width
 2,505 mm(99 in)

 Machine Condition
 Condition GOOD \*\*\*

Machine Features 4 wheels 2 wheel drive Stage IV Compliant