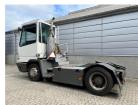

## **NC NIELSEN**

Lars Vernegaard

Balling, Denmark

E. lv@nc-nielsen.dk, Ph. +45 99 83 83 83

Terberg YT222 2016

Balling, Denmark

## onQ-66535

TOWING TRACTORS - TERMINAL TRACTORS USED - SALE

Date Listed14 Jul 2025Reference71402Machine Hours13861Power TypeDiesel

 Fifth Wheel Lifting Capacity
 31,000 kg(68,343 lb)

 Weight
 8,700 kg(19,180 lb)

 Wheel Base
 3,300 mm(130 in)

 Length
 5,605 mm(221 in)

 Width
 2,505 mm(99 in)

 Machine Condition
 Condition GOOD \*\*\*

Machine Features 4 wheels 2 wheel drive Stage IV Compliant