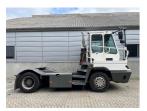

## **NC NIELSEN**

Lars Vernegaard

Balling, Denmark

E. lv@nc-nielsen.dk, Ph. +45 99 83 83 83

Terberg YT222 2016

Balling, Denmark

## onQ-66535

TOWING TRACTORS - TERMINAL TRACTORS USED - SALE

Date Listed14 Jul 2025Reference71402Machine Hours13861Power TypeDiesel

 Fifth Wheel Lifting Capacity
 31,000 kg(68,343 lb)

 Weight
 8,700 kg(19,180 lb)

 Wheel Base
 3,300 mm(130 in)

 Length
 5,605 mm(221 in)

 Width
 2,505 mm(99 in)

 Machine Condition
 Condition GOOD \*\*\*

Machine Features 4 wheels 2 wheel drive Stage IV Compliant