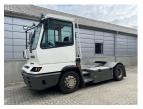

## **NC NIELSEN**

Lars Vernegaard

Balling, Denmark

E. lv@nc-nielsen.dk, Ph. +45 99 83 83 83

Terberg YT222 2016

Balling, Denmark

## onQ-66535

TOWING TRACTORS - TERMINAL TRACTORS USED - SALE

Date Listed14 Jul 2025Reference71402Machine Hours13861Power TypeDiesel

 Fifth Wheel Lifting Capacity
 31,000 kg(68,343 lb)

 Weight
 8,700 kg(19,180 lb)

 Wheel Base
 3,300 mm(130 in)

 Length
 5,605 mm(221 in)

 Width
 2,505 mm(99 in)

 Machine Condition
 Condition GOOD \*\*\*

Machine Features 4 wheels 2 wheel drive Stage IV Compliant